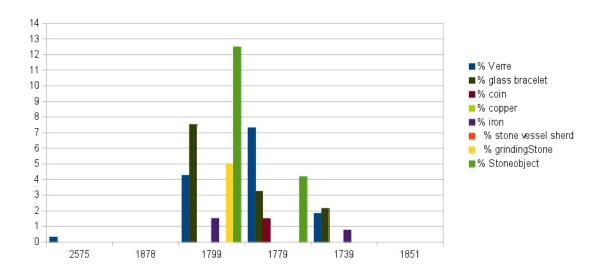

Tab. 2. Number of animal remains from the various UF of the building B12, the mosque (in NISP, number of identified specimens)

| Roo       | UF    | Capzin<br>e | Chicke<br>n | Rode | Cattl | Hors | C | Do | Rabbi | Gazell | Bir | M.<br>man | Inde |
|-----------|-------|-------------|-------------|------|-------|------|---|----|-------|--------|-----|-----------|------|
|           | 1400  | 17          | 1           |      |       |      |   | -  | _     |        |     | ALC: U    | 8    |
| Α         | 1409  | 3           | i           |      |       |      |   |    |       |        |     |           | 16   |
| A         | 1411  | 223         | 11          | 5    |       |      | 2 |    |       |        |     |           | 49   |
| A         | 1488  | 4           | 1           | -1   |       |      | 4 |    |       |        |     |           | 73   |
|           |       | 7           | 1           | 22   |       |      |   |    |       |        |     |           | 5    |
| A         | 1493  |             |             | 32   |       |      |   |    |       | 2 2    |     | _         |      |
| В         | 1410  | 7           |             |      |       |      |   |    |       |        |     |           | 7    |
| В         | 1416  | 187         | 4           |      |       |      |   |    |       |        |     |           | 21   |
| В         | 1486  | 57          |             |      |       |      |   |    |       |        |     |           | 15   |
| В         | 1491  | 26          | 1           |      |       |      |   |    |       |        |     |           | 13   |
| В         | 1499  | 27          | 1           |      |       |      |   |    |       |        |     |           | 14   |
| В         | 1501  | 3           |             |      |       |      |   |    |       |        |     |           | 2    |
| В         | 1517  | 40          | 1           |      |       |      |   |    |       |        |     |           | 17   |
| В         | 1518  | 7           |             | 1    |       |      |   |    |       |        |     |           |      |
| В         | 1524  | 9           |             |      |       |      |   |    |       |        |     |           | 4    |
| В         | 1652  | 16          |             |      |       |      |   |    |       |        |     |           | 3    |
| В         | 1653  | 8           | -           | _    |       |      |   |    |       |        |     | -         | 1    |
| В         | 1681  | 17          | 1           |      |       |      |   |    |       |        |     |           | -    |
|           |       |             | 1           |      |       |      |   |    |       |        |     |           |      |
| В         | 1707  | 2           |             |      |       |      |   |    |       |        |     |           |      |
| В         | 1522- | 68          | 5           |      |       |      |   |    |       |        |     |           | 16   |
|           | 1523  | _           |             | _    |       | -    | - | -  |       |        |     |           |      |
| С         | 1407  | 3           |             | _    |       |      |   |    |       |        |     |           | 1    |
| C         | 1415  | 14          | 1           |      |       |      |   |    |       |        |     |           | 18   |
| C         | 1420  | 16          |             | 1    |       |      |   |    |       |        |     |           |      |
| C         | 1423  | 1           |             |      |       |      |   |    |       |        |     |           | 4    |
| C         | 1425  | 12          |             |      |       |      |   |    | 1     |        | 1   |           |      |
| C         | 1426  | 1           |             |      |       |      |   |    |       |        |     |           |      |
| C         | 1437  | 2           | 2           |      |       |      |   |    |       |        |     |           | 15   |
| C         | 1702  | 27          |             |      |       |      |   |    |       |        |     |           | T    |
| C         | 1738  | 6           |             |      |       |      |   |    |       |        |     |           |      |
| C         | 1753  | 4           |             |      |       |      | 1 |    |       |        |     |           |      |
|           |       |             | -           | -    |       |      |   |    |       |        |     | -         | -    |
| C         | 1754  | 6           | 1           | 5    |       |      | 1 | _  |       |        |     |           | -    |
| C         | 1755  | 1           |             |      |       |      |   |    |       |        |     | -         |      |
| C         | 1768  | 14          | 1           | 1    |       |      |   |    |       |        |     |           | 2    |
| C         | 1802  | 1           |             |      |       |      |   |    |       |        |     |           |      |
| D         | 1460  | 5           |             | 1    |       |      |   |    |       |        |     |           | 1    |
| D         | 1462  | 9           |             | 1    |       |      |   |    |       |        |     |           |      |
| D         | 1463  | 4           | 1           |      |       |      |   |    |       |        |     | 1 1       |      |
| D         | 1477  | 4           |             |      |       |      |   |    |       |        |     |           | 2    |
| D         | 1658  | 10          |             | 1 1  |       |      |   |    |       |        |     |           | 10   |
| D         | 1662  | 77          | 5           | 1    |       |      |   |    |       |        |     |           | 13   |
| D         | 1663  | 2           | 2           | i    |       |      |   |    |       |        |     |           | 2    |
| D         | 1669  | 1           |             |      |       |      |   |    |       |        |     |           |      |
|           |       |             | 1           | -    |       |      | - |    |       |        |     |           | 10   |
| D         | 1678  | 3           |             | 1    |       |      |   |    |       |        |     |           | 2    |
| D         | 1724  | 34          | 1           | 1    |       |      |   |    |       |        |     |           | 22   |
| D         | 1907  | 9           | 1           |      |       |      |   |    |       |        |     |           |      |
| D         | 1941  | 1           |             |      |       |      |   |    |       |        |     |           |      |
| D         | 1965  | 16          |             | 1    |       |      |   |    |       |        |     | 4 1       |      |
| D         | 1969  | 3           | 1           |      |       |      |   |    |       |        |     |           |      |
| D         | 1970  | 3           | 2           | 1    |       |      |   |    |       |        |     |           | 3    |
| D         | 1972  | 1           |             |      |       |      |   |    |       |        |     |           |      |
| D         | 1976  | 4           | 1           |      |       |      |   |    |       |        |     |           |      |
| D         | 1982  | 25          | i           | 1    |       |      |   |    |       |        | 2   |           |      |
| D         | 2570  | 31          |             | 1    |       |      |   |    |       |        | 1   |           |      |
| D         |       |             | 1           | 1    |       |      | 1 |    |       |        |     |           |      |
|           | 2573  | 23          | 1           |      |       |      | 1 |    |       |        |     |           |      |
| Ext.<br>E | 1739  | 35          | 4           | I    | 1     | 1    | 1 | 1  |       | -      | 1   | 1         | 11   |
| Ext.<br>E | 1779  | 82          | 4           | I    | 1     | 1    | 1 | 1  | 1     | I      | 1   | 1         | 55   |
| Ext.<br>E | 1799  | 120         | 6           | Г    | 1     | 1    | T | T  | I     | I      | 1   | 1         | 74   |
| Ext.<br>E | 1851  | 1           | 1           | 1    | 1     | 1    | 1 | 1  |       |        | 1   | 1         |      |
| Ext.      | 1878  | 3           | 2           |      |       |      |   |    |       |        |     |           | 11   |

| E              |        |    |         |    |   |     |   |   |   |     |     |   |    |
|----------------|--------|----|---------|----|---|-----|---|---|---|-----|-----|---|----|
| Ext.<br>E      | 1883   | 14 | 5       | 1  | 1 | 1   | 1 | 1 | 1 | - [ | 1   | 1 | 2  |
| Ext.<br>E      | 1884   | 10 | 1.      | 1. | I | I   | T | I | 1 | T,  | T   | 1 | 5  |
| Ext.<br>E      |        | 1  | 1       | 1  | 1 | T   | T | Τ | 1 |     | 1   | 1 | T  |
| Ext.<br>N      | 1785   | 11 | 1       | 1  | 1 | 1   | T | T | 1 | - 1 | 1   | 1 | 8  |
| Ext.<br>N      | 1825   | 19 | 1       | 1  | Т | 1   | T | T | Т | 1   | T   | 1 | 7  |
| Ext.           | 1394   | 3  | 1       | 1  | 1 | 1   | T | T | T | 1   |     | 1 |    |
| Ext.<br>S      | 1507   | 2  | 1       | 1  | ī | 1   | T | ī |   |     | i   | ī | i  |
| Ext.<br>S      | 1692   | 5  | 1       | 1  | 1 | ī   |   | ī | ī |     | 1   | ī |    |
| Ext.<br>S      | 1797   | 5  | 1       | ī  | ī | ī   | ī | ī | ī | T   | I   | ī | 1  |
| Ext.<br>S      | 1828   | 3  | ī       | Ī  | ī | i   | i | Ť | Ť | Ì   | Ť   | ī | Ť  |
| Ext.           | 1852   | 5  | 1       | ī  | ì | i   | i | i | i | i   | i   | i | 2  |
| Ext.           | 1967   | 9  | ī       | i  | i | i   | i | i | i | i   | i   | Ť | T  |
| Ext.           | 1968   | 1  | i       | i  | i | i i | i | i | ÷ | i   | i   | i | H  |
| Ext.           | 1974   | 1  | Ī       | ī  | i | i   | i | i | i | ī   | i   | Ť | i  |
| Ext.           | 1978   | 2  | i       | i  | i | i   | i | i | i | i   | i   | Ť | i  |
| Ext.           | 1980   | 3  | Ī       | ī  | i | i   | i | i | i | i   | i   | Ť | i  |
| S<br>Ext.<br>W | 1725   | 14 | 3       | ī  | ī | i   | i | i | i | T   | i   | T | 2  |
| Ext.<br>W      | 1744   | 22 | 1       | 1  | 1 | ī   | ī | i | ī |     | Ī   | ī | 2  |
| Ext.<br>W      | 1756   | 15 | 1       | ī  | 1 | ī   | ī | 1 | ī |     | i   | ī | 1  |
| Ext.<br>W      | 1774   | 5  | ī       | ī  | 1 | ī   | ī | 1 | ī |     | i   | ī | 5  |
| Ext.<br>W      | 1781   | 10 | 1       | ī  | 1 | ī   | ī | ī | ī | 1   | Ī   | ī | 1  |
| Ext.<br>W      | 1947   | 5  | 1       | 1  | ī | ī   | ī | ī | ī |     | Ī   | ī | T  |
| Ext.<br>W      | 1948   | 1  | 1       | ī  | 1 | ī   | ī | ī | 1 |     | Ī   | ī |    |
| Ext.           | 1952   | 6  | I       | ī  | ī |     | I | ī |   |     |     | 1 |    |
| Ext.<br>W      | 1953   | 1  | i       | i  | i | i   | i | i | i | i   | 1   | Ť | i  |
| Ext.<br>W      | 1964   | 9  | 1       | i  | i | i   | i | ī | i | i   | 1   | Ť | i  |
| F              | 1405   | 10 |         |    |   |     |   |   |   |     |     |   | 12 |
| F              | 1611   | 2  |         |    |   |     | + |   |   |     |     |   | 3  |
| F              | 1691   | 9  | 1       | 1  |   |     |   |   |   | 1   | 1   |   | 1  |
| F              | 1704   | 5  | -       | -  |   |     |   |   |   | -   | i i |   | 8  |
|                |        |    |         |    |   |     |   |   |   |     |     |   |    |
| F              | 1711   | 63 |         | 1  |   |     |   |   |   |     |     |   | 27 |
| F              | 1772   | 12 | 1       |    |   |     |   | 1 |   |     |     |   |    |
| F              | 1833   | 2  |         |    |   |     |   |   |   |     |     |   |    |
| F              | 1905   | 16 | 1       | 1  |   |     |   |   |   |     |     |   | 7  |
| F              | 1906   | 2  |         |    |   |     |   |   |   |     |     |   |    |
| F              | 1909   | 15 |         |    |   |     |   |   |   |     |     |   |    |
|                |        |    |         |    |   |     |   |   |   |     |     |   |    |
| F              | 2569   | 1  |         |    |   |     |   |   |   |     |     |   |    |
| F              | US inf | 7  |         |    |   |     |   |   |   |     |     |   | 5  |
| G              | 1664   | 2  |         |    |   |     |   |   |   |     |     |   | 1  |
| G              | 1675   | 38 |         |    |   | 1   | 1 |   |   |     |     |   | 8  |
| G              | 1676   | 19 | 1 0 0 0 |    |   |     | 1 | 1 |   |     |     |   | 13 |