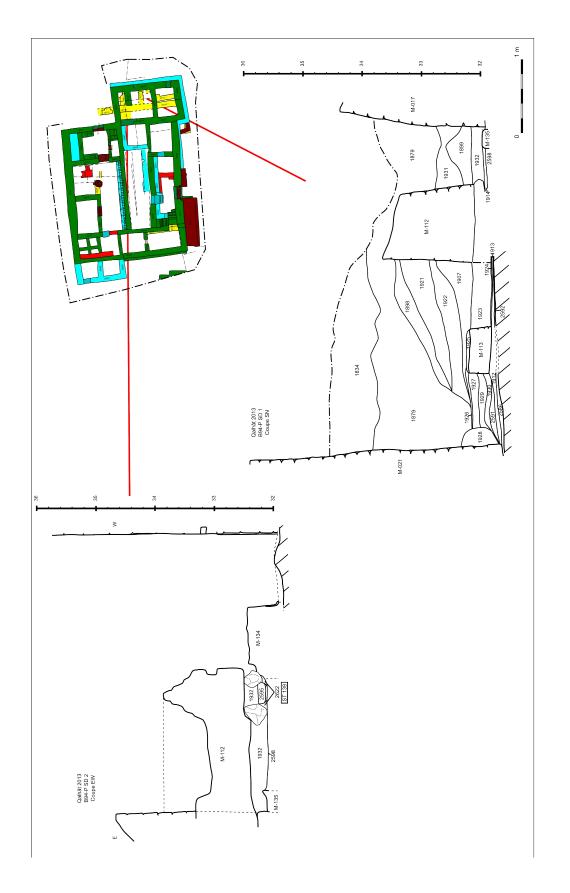

24 avenue des Bénédictins 87000 Limoges France contact@eveha-international.com

Édité à Limoges (France), par Éveha international, en septembre 2013 (v2).

B 94, technical drawings

B94 Sections B and Ext W

B94 Sections F and G

B94 Sections I

B94 Sections Q and Ext E

B94 North phase I

B94 North phase II

B94 North phase II

B94 North phase III

B94 North phase IV