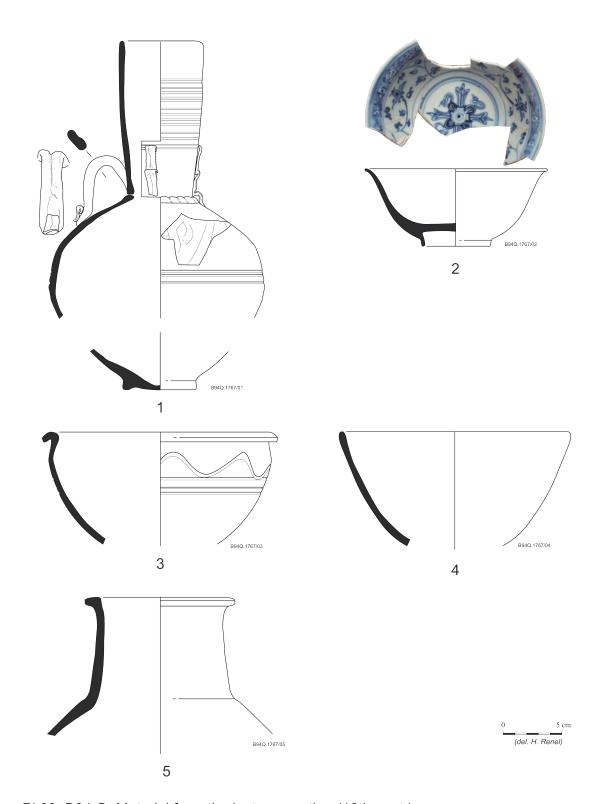

PI.09. B94 Q. Material from the last occupation (16th cent.).

Pl.09. B94 Q. Material from the last occupation (16th cent.).

N°1: Jug. Globular side with high straight neck and ring base. Fine light brownish fabric white on the surfaces. Light incised decoration on the shoulder. Barbotine bands on the neck. Iran production.

 $N^{\circ}2$ : Bowl with everted rim and ring base. Cobalt painted decoration. Chinese production. Blue and white porcelain.

 $N^{\circ}3$ : Hemispherical basin. Light brow fabric with medium chamotte inclusions. Surfaces rough and white in color. Incised decoration. Oman production. Qalhati ware.

 $N^{\circ}4$ : Hemispherical bowl. Light brown fabric with fine chamotte and white inclusions. Oman production. Qalhati ware.

 $N^{\circ}5$ : Straight neck of jar with ledge rim. Coarse yellow greenish fabric. Oman production. Qalhati ware.