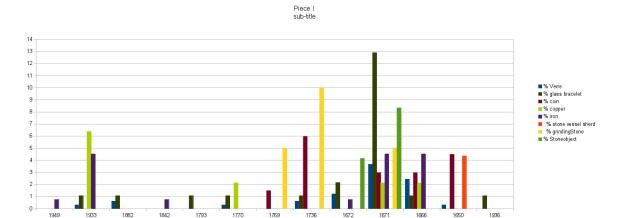

|    | TOTA<br>L | 3853 | 172 | 84 | 21 | 7 | 50 | 11 | 3 | 2 | 8 | 2 | 1139 |
|----|-----------|------|-----|----|----|---|----|----|---|---|---|---|------|
| SE | 1436      | 15   | 3   |    |    |   |    | 2  |   |   |   |   | 7    |
| R  | 1745      |      |     |    | 3  |   |    |    |   |   |   |   |      |
| R  | 1723      |      |     |    |    |   | 24 |    |   |   |   |   |      |
| R  | 1722      | 17   |     |    |    | 1 | 1  |    |   |   |   |   |      |
| R  | 1682      | 17   |     |    |    |   |    |    |   |   |   |   | 2    |
| R  | 1677      | 3    |     |    |    |   |    |    |   |   |   |   |      |
| Q  | 1839      | 15   | 1   |    |    |   |    |    |   |   |   |   |      |
| Q  | 1835      | 118  | 3   |    |    |   |    | 1  |   | 1 |   |   | 2    |
| Q  | 1830      | 32   | 24  |    |    |   |    |    | 1 |   |   |   | 2    |
| Q  | 1789      | 6    |     |    |    |   |    |    |   |   |   |   |      |