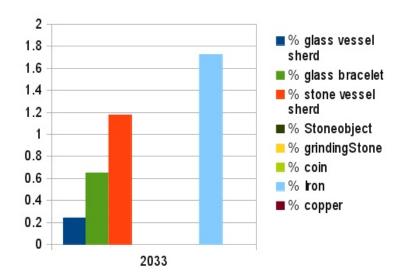

the 16th cent from Arabian penisula : Yemen (1-2), Arabia (3-5), United Arab Emirates (6, 9-10) and Bahrain (7-8).



## B 21, technical drawings



B21 C and E, sections

B21 H, sections



B21 K and T, sections

B21 M, sections



B21 M, sections



B21 N, sections



B21 Phase 0, ST in K



B21 Phase I, ST in T and G



B21 Phase I, ST in Z



B21 Phase II, ST in M



B21 U and Z, sections

B 20, technical drawings



B20, sections

B94, non-ceramic material



Piece R sub-title



Piece Q sub-title





Piece G sub-title











#### Piece C



Piece F sub-title



Ext E sub-title



Ext N sub-title





Ext W sub-title



## B21, non-ceramic material





G



В













Н



1



J



Κ



L



Μ



Ν





Ρ



Q



R



SE



SN





#### SW



Т







#### V



### W



W



Ζ



Archeozoology

| L         | UF   | Caprine | Chicken | Cattle | Cat | Pig | Fox | Vulture | Indet. |
|-----------|------|---------|---------|--------|-----|-----|-----|---------|--------|
|           | 1154 | 8       | 1       | 1      |     |     |     |         | 2      |
| S 14      | 1178 | 5       | 1       |        |     |     |     |         |        |
| S 14      | 1194 | 22      | 1       |        |     | 1   |     | 1       | 18     |
| S 14      | 1306 | 66      |         | 1      | 1   |     |     |         | 40     |
| S 14      | 1309 | 6       |         |        |     |     | 1   |         | 3      |
| S 15      | 1171 | 26      | 2       |        | 4   |     |     |         |        |
| S 21      | 1186 | 8       | 1       |        |     |     |     | 1       |