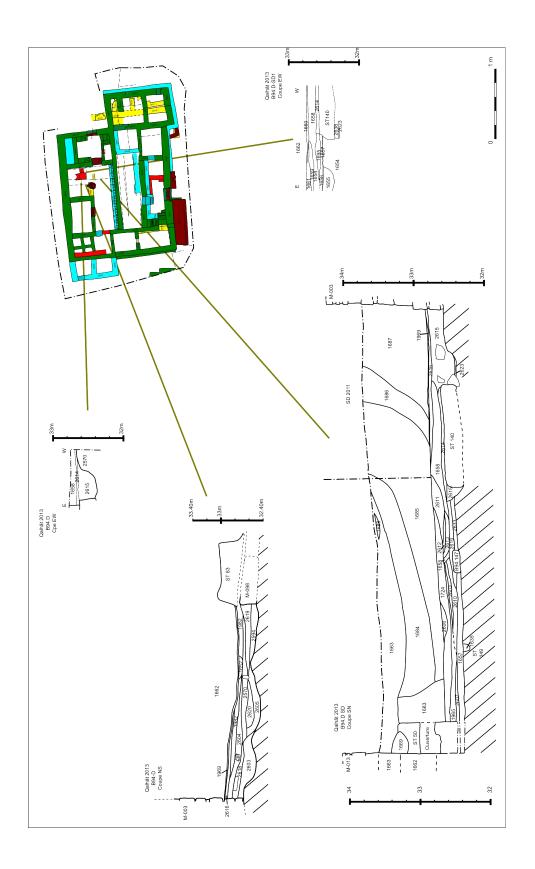

24 avenue des Bénédictins 87000 Limoges France contact@eveha-international.com

Édité à Limoges (France), par Éveha international, en septembre 2013 (v2).

B 94, technical drawings

B94 Sections B and Ext W

B94 Sections F and G

B94 Sections I

B94 Sections Q and Ext E

B94 North phase I

B94 North phase II

B94 North phase II

B94 North phase III

B94 North phase IV