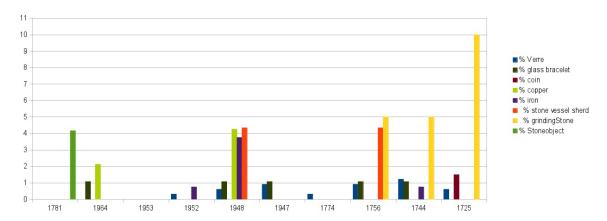

Tab. 3. Number of animal remains from the various UF of the building B94 (in NISP, number of identified specimens)
(M. mam. = marine mammals)