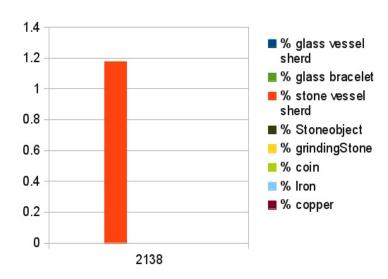

| 2156 | B21 | [L ] | 2143         |                | occupation   |
|------|-----|------|--------------|----------------|--------------|
| 2163 | B21 | A    | 2045         | BR             | occupation   |
| 2166 | B21 | L    | 2009         | 2172           |              |
| 2169 | B21 | 1    | 2142         | 2155           | occupation   |
| 2170 | B21 | J    | 2152         | 2187           | collapse     |
| 2183 | B21 | SE   | 2070         |                | collapse     |
| 2187 | B21 | J    | 2152         |                | collapse     |
| 2192 | B21 | J    | 2170         |                | collapse     |
| 2038 | B21 | Υ    | 2010         | 2071           | abandonment  |
| 2039 | B21 | Y    | 2010         | 2071           | abandonment  |
| 2129 | B21 | Υ    | 2083         | Bedrock        | construction |
| 2270 | B21 | K    |              |                |              |
| 2102 | B21 | K    | 2178         | 2180 2179 2205 | backfill     |
| 2140 | B21 | K    | 2000 2065 20 |                |              |
| 2145 | B21 | K    |              |                | destruction  |
| 2146 | B21 | K    |              | 2185           | backfill     |
| 2161 | B21 | K    |              |                | backfill     |
| 2162 | B21 | K    |              | 2179           | backfill     |
| 2167 | B21 | K    |              | 2179           | backfill     |
| 2178 | B21 | K    | 2072         | 2201 2204 2102 | floor        |
| 2179 | B21 | K    | 2102 2205    | 2180           | floor        |
| 2180 | B21 | K    | 2203 2204 21 |                | backfill     |
| 2181 | B21 | K    | 2180         | BR             | backfill     |
| 2185 | B21 | K    | 2146 2231    | 2180 2253      | floor        |
| 2186 | B21 | K    | 21.10 2201   |                | backfill     |
| 2200 | B21 | K    |              |                |              |
| 2201 | B21 | K    | 2178         | 2202           | occupation   |
| 2202 | B21 | K    | 2201         | 2203           | backfill     |
| 2203 | B21 | K    | 2202 2204    | 2180           | backfill     |
| 2204 | B21 | K    | 2178         | 2102 2203 2180 | backfill     |
| 2205 | B21 | K    | 2102         | 2179           | occupation   |
| 2206 | B21 | K    | 2178         | 2180           | occupation   |
| 2221 | B21 | K    |              | 2180           | abandonment  |
| 2220 | B21 | K    | 1            |                | abandonment  |
| 2222 | B21 | K    |              |                |              |
| 2230 | B21 | K    | 2232         | 2146?          | floor        |
| 2231 | B21 | K    |              | 2254           | backfill     |
| 2232 | B21 | K    | 1            | 2254           | backfill     |
| 2235 | B21 | K    |              |                | occupation   |
| 2236 | B21 | K    |              |                | occupation   |
| 2237 | B21 | K    |              |                | occupation   |
| 2238 | B21 | K    |              |                | occupation   |
| 2239 | B21 | K    |              |                | occupation   |
| 2240 | B21 | K    |              |                | occupation   |
| 2241 | B21 | K    |              |                | occupation   |