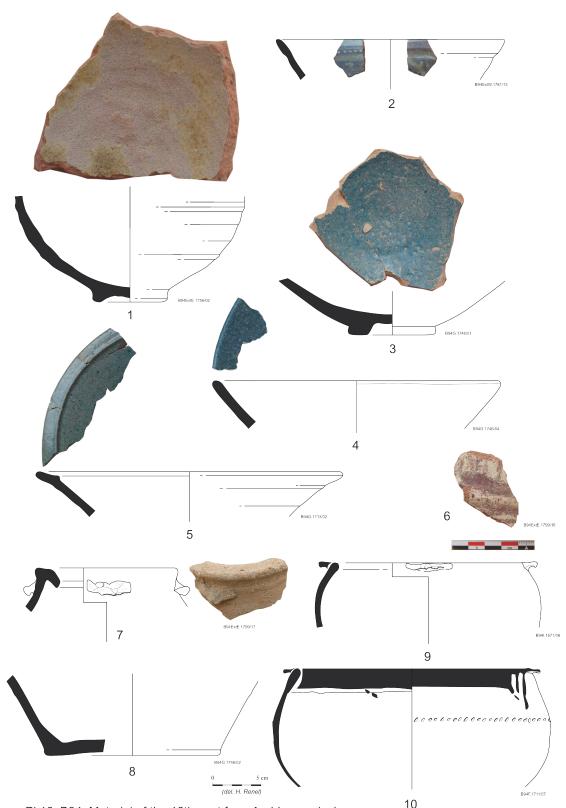

B94 North phase IV

B94 North phase IV

B94 South phase II

B94 South phase IV

B94 South phase IV

B 94, ceramics identification and drawings

Pl.1. B94 C. Material from the last occupation (16th cent.)

Pl.1. B94 C. Material from the last occupation (16th cent.)

N°1: Globular Jar with straight and wide Neck. Hard and fine orange brownish fabric. Oman production. Qalhati ware.

N°2: Support of Jar. Mortar.

PI.02. B94 D. Material from the construction (2 half of the 13th cent- 1st half of the14th cent.)