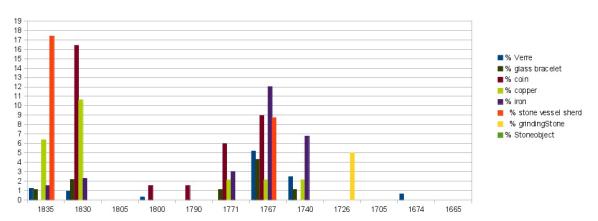

|    | TOTA<br>L | 3853 | 172 | 84 | 21 | 7 | 50 | 11 | 3 | 2 | 8 | 2 | 1139 |
|----|-----------|------|-----|----|----|---|----|----|---|---|---|---|------|
| SE | 1436      | 15   | 3   |    |    |   |    | 2  |   |   |   |   | 7    |
| R  | 1745      |      |     |    | 3  |   |    |    |   |   |   |   |      |
| R  | 1723      |      |     |    |    |   | 24 |    |   |   |   |   |      |
| R  | 1722      | 17   |     |    |    | 1 | 1  |    |   |   |   |   |      |
| R  | 1682      | 17   |     |    |    |   |    |    |   |   |   |   | 2    |
| R  | 1677      | 3    |     |    |    |   |    |    |   |   |   |   |      |
| Q  | 1839      | 15   | 1   |    |    |   |    |    |   |   |   |   |      |
| Q  | 1835      | 118  | 3   |    |    |   |    | 1  |   | 1 |   |   | 2    |
| Q  | 1830      | 32   | 24  |    |    |   |    |    | 1 |   |   |   | 2    |
| Q  | 1789      | 6    |     |    |    |   |    |    |   |   |   |   |      |