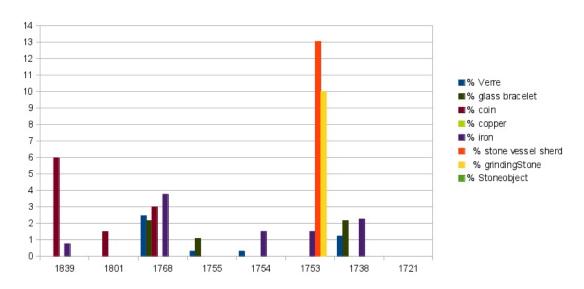

Tab. 2. Number of animal remains from the various UF of the building B12, the mosque (in NISP, number of identified specimens)

| Roo       | UF    | Capzin<br>e | Chicke<br>n | Rode | Cattl | Hors | C | Do | Rabbi | Gazell | Bir | M.<br>man | Inde |
|-----------|-------|-------------|-------------|------|-------|------|---|----|-------|--------|-----|-----------|------|
|           | 1400  | 17          | 1           |      |       |      |   | -  | _     |        |     | ALC: U    | 8    |
| Α         | 1409  | 3           | i           |      |       |      |   |    |       |        |     |           | 16   |
| A         | 1411  | 223         | 11          | 5    |       |      | 2 |    |       |        |     |           | 49   |
| A         | 1488  | 4           | 1           | -1   |       |      | 4 |    |       |        |     |           | 73   |
|           |       | 7           | 1           | 22   |       |      |   |    |       |        |     |           | 5    |
| A         | 1493  |             |             | 32   |       |      |   |    |       | 2 2    |     | _         |      |
| В         | 1410  | 7           |             |      |       |      |   |    |       |        |     |           | 7    |
| В         | 1416  | 187         | 4           |      |       |      |   |    |       |        |     |           | 21   |
| В         | 1486  | 57          |             |      |       |      |   |    |       |        |     |           | 15   |
| В         | 1491  | 26          | 1           |      |       |      |   |    |       |        |     |           | 13   |
| В         | 1499  | 27          | 1           |      |       |      |   |    |       |        |     |           | 14   |
| В         | 1501  | 3           |             |      |       |      |   |    |       |        |     |           | 2    |
| В         | 1517  | 40          | 1           |      |       |      |   |    |       |        |     |           | 17   |
| В         | 1518  | 7           |             | 1    |       |      |   |    |       |        |     |           |      |
| В         | 1524  | 9           |             |      |       |      |   |    |       |        |     |           | 4    |
| В         | 1652  | 16          |             |      |       |      |   |    |       |        |     |           | 3    |
| В         | 1653  | 8           | -           | _    |       |      |   |    |       |        |     | -         | 1    |
| В         | 1681  | 17          | 1           |      |       |      |   |    |       |        |     |           | -    |
|           |       |             | 1           |      |       |      |   |    |       |        |     |           |      |
| В         | 1707  | 2           |             |      |       |      |   |    |       |        |     |           |      |
| В         | 1522- | 68          | 5           |      |       |      |   |    |       |        |     |           | 16   |
|           | 1523  | _           |             | _    |       | -    | - | -  |       |        |     |           |      |
| С         | 1407  | 3           |             | _    |       |      |   |    |       |        |     |           | 1    |
| C         | 1415  | 14          | 1           |      |       |      |   |    |       |        |     |           | 18   |
| C         | 1420  | 16          |             | 1    |       |      |   |    |       |        |     |           |      |
| C         | 1423  | 1           |             |      |       |      |   |    |       |        |     |           | 4    |
| C         | 1425  | 12          |             |      |       |      |   |    | 1     |        | 1   |           |      |
| C         | 1426  | 1           |             |      |       |      |   |    |       |        |     |           |      |
| C         | 1437  | 2           | 2           |      |       |      |   |    |       |        |     |           | 15   |
| C         | 1702  | 27          |             |      |       |      |   |    |       |        |     |           | T    |
| C         | 1738  | 6           |             |      |       |      |   |    |       |        |     |           |      |
| C         | 1753  | 4           |             |      |       |      | 1 |    |       |        |     |           |      |
|           |       |             | -           | -    |       |      |   |    |       |        |     | -         | -    |
| C         | 1754  | 6           | 1           | 5    |       |      | 1 | _  |       |        |     |           | -    |
| C         | 1755  | 1           |             |      |       |      |   |    |       |        |     | -         |      |
| C         | 1768  | 14          | 1           | 1    |       |      |   |    |       |        |     |           | 2    |
| C         | 1802  | 1           |             |      |       |      |   |    |       |        |     |           |      |
| D         | 1460  | 5           |             | 1    |       |      |   |    |       |        |     |           | 1    |
| D         | 1462  | 9           |             | 1    |       |      |   |    |       |        |     |           |      |
| D         | 1463  | 4           | 1           |      |       |      |   |    |       |        |     | 1 1       |      |
| D         | 1477  | 4           |             |      |       |      |   |    |       |        |     |           | 2    |
| D         | 1658  | 10          |             | 1 1  |       |      |   |    |       |        |     |           | 10   |
| D         | 1662  | 77          | 5           | 1    |       |      |   |    |       |        |     |           | 13   |
| D         | 1663  | 2           | 2           | i    |       |      |   |    |       |        |     |           | 2    |
| D         | 1669  | 1           |             |      |       |      |   |    |       |        |     |           |      |
|           |       |             | 1           | -    |       |      | - |    |       |        |     |           | 10   |
| D         | 1678  | 3           |             | 1    |       |      |   |    |       |        |     |           | 2    |
| D         | 1724  | 34          | 1           | 1    |       |      |   |    |       |        |     |           | 22   |
| D         | 1907  | 9           | 1           |      |       |      |   |    |       |        |     |           |      |
| D         | 1941  | 1           |             |      |       |      |   |    |       |        |     |           |      |
| D         | 1965  | 16          |             | 1    |       |      |   |    |       |        |     | 4 1       |      |
| D         | 1969  | 3           | 1           |      |       |      |   |    |       |        |     |           |      |
| D         | 1970  | 3           | 2           | 1    |       |      |   |    |       |        |     |           | 3    |
| D         | 1972  | 1           |             |      |       |      |   |    |       |        |     |           |      |
| D         | 1976  | 4           | 1           |      |       |      |   |    |       |        |     |           |      |
| D         | 1982  | 25          | i           | 1    |       |      |   |    |       |        | 2   |           |      |
| D         | 2570  | 31          |             | 1    |       |      |   |    |       |        | 1   |           |      |
| D         |       |             | 1           | 1    |       |      | 1 |    |       |        |     |           |      |
|           | 2573  | 23          | 1           |      |       |      | 1 |    |       |        |     |           |      |
| Ext.<br>E | 1739  | 35          | 4           | I    | 1     | 1    | 1 | 1  |       | -      | 1   | 1         | 11   |
| Ext.<br>E | 1779  | 82          | 4           | I    | 1     | 1    | 1 | 1  | 1     | I      | 1   | 1         | 55   |
| Ext.<br>E | 1799  | 120         | 6           | Г    | 1     | 1    | T | T  | I     | I      | 1   | 1         | 74   |
| Ext.<br>E | 1851  | 1           | 1           | 1    | 1     | 1    | 1 | 1  |       |        | 1   | 1         |      |
| Ext.      | 1878  | 3           | 2           |      |       |      |   |    |       |        |     |           | 11   |