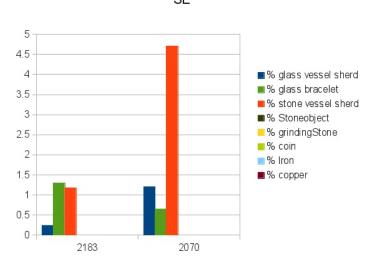

Oman, Qalhât (16-21).





Pl.16. B94. Material of the 16th cent from Arabian penisula : Yemen (1-2), Arabia (3-5), United Arab Emirates (6, 9-10) and Bahrain (7-8).



## B 21, technical drawings



B21 C and E, sections

B21 H, sections



B21 K and T, sections

B21 M, sections



B21 M, sections



B21 N, sections



B21 Phase 0, ST in K



B21 Phase I, ST in T and G



B21 Phase I, ST in Z



B21 Phase II, ST in M



B21 U and Z, sections

B 20, technical drawings



B20, sections

B94, non-ceramic material



Piece R sub-title



Piece Q sub-title





Piece G sub-title











#### Piece C



Piece F sub-title



Ext E sub-title



Ext N sub-title





Ext W sub-title



## B21, non-ceramic material





G



В













Н



1



J



Κ



L



Μ



Ν





Ρ



Q



R



SE



SN





#### SW



Т







#### V



### W



W



Ζ



Archeozoology

| L         | UF   | Caprine | Chicken | Cattle | Cat | Pig | Fox | Vulture | Indet. |
|-----------|------|---------|---------|--------|-----|-----|-----|---------|--------|
|           | 1154 | 8       | 1       | 1      |     |     |     |         | 2      |
| S 14      | 1178 | 5       | 1       |        |     |     |     |         |        |
| S 14      | 1194 | 22      | 1       |        |     | 1   |     | 1       | 18     |
| S 14      | 1306 | 66      |         | 1      | 1   |     |     |         | 40     |
| S 14      | 1309 | 6       |         |        |     |     | 1   |         | 3      |
| S 15      | 1171 | 26      | 2       |        | 4   |     |     |         |        |
| S 21      | 1186 | 8       |