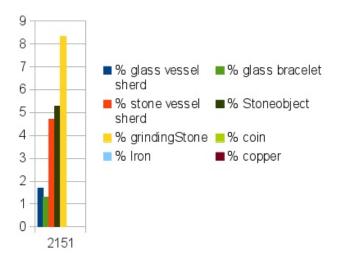

Tab. 3. Number of animal remains from the various UF of the building B94 (in NISP, number of identified specimens)
(M. mam. = marine mammals)