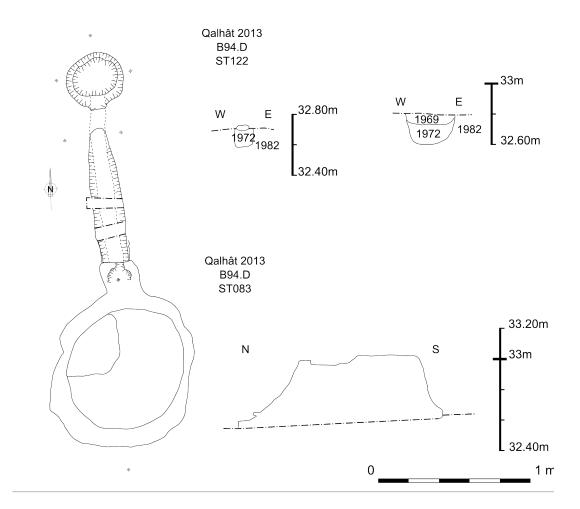

24 avenue des Bénédictins 87000 Limoges France contact@eveha-international.com

Édité à Limoges (France), par Éveha international, en septembre 2013 (v2).

B 94, technical drawings

B94 Sections B and Ext W

B94 Sections F and G

B94 Sections I

B94 Sections Q and Ext E

B94 North phase I

B94 North phase II

B94 North phase II

B94 North phase III

B94 North phase IV