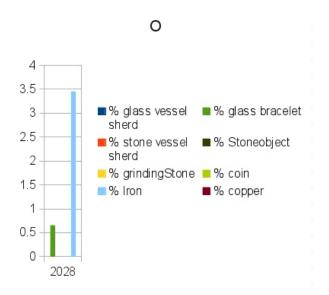

Tab. 3. Number of animal remains from the various UF of the building B94 (in NISP, number of identified specimens)
(M. mam. = marine mammals)