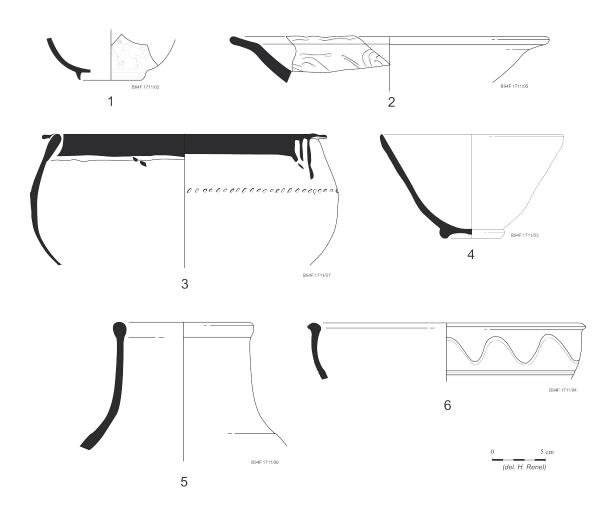

PI.06. B94 I. Material from the last occupation (16th cent.)

- Pl.06. B94 I. Material from the last occupation (16th cent.)
- $N^{\circ}1$ : Large bowl with ring base. Cobalt painted decoration. Chinese production. Blue and White porcelain.
- $N^{\circ}2$ : Large bowl with ring base. Fine red fabric. Thick white glazed on exterior and interior. Burmese production.
- $N^{\circ}3$ : Bowl with out-flaring side. Fine light orange fabric. Brown glaze with dark brown speckles on interior and exterior. Oman production. Bahla ware
- N°4: Incense burner. Carinated side with rectangular holes on the shoulder. Fine light orange brownish fabric, white yellowish on exterior. Fine incised and stamped decoration. South Iran production? Oman production?
- $N^{\circ}5$ : Handmade cooking pot. Globular side with thick rounded rim and four handles. Coarse grey brownish fabric with medium vegetable and mineral inclusions. Light grey on exterior. Wadi Haqil (U.A.E.) production.