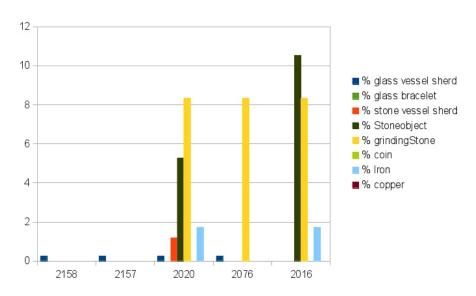

Tab. 3. Number of animal remains from the various UF of the building B94 (in NISP, number of identified specimens)
(M. mam. = marine mammals)