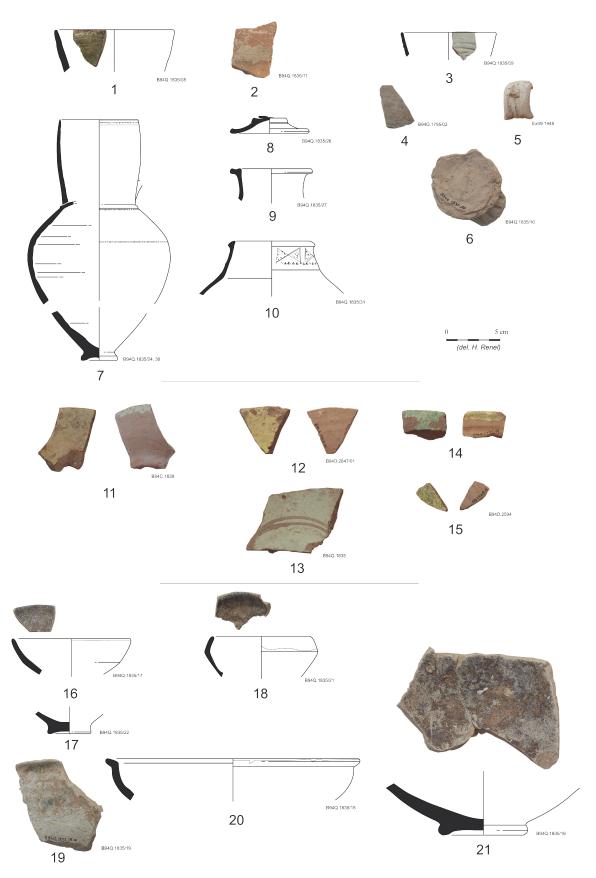

PI.13. B94 Material of the 2d half of the 13th cent. and 1st half of the 14th cent. from China (1-7) and India (8-19)

Pl.14. B94. Material of the 2d half 13th cent. and 1st half of the 4th cent. from Iran (1-10), Yemen (11-15) and Oman, Qalhât (16-21).