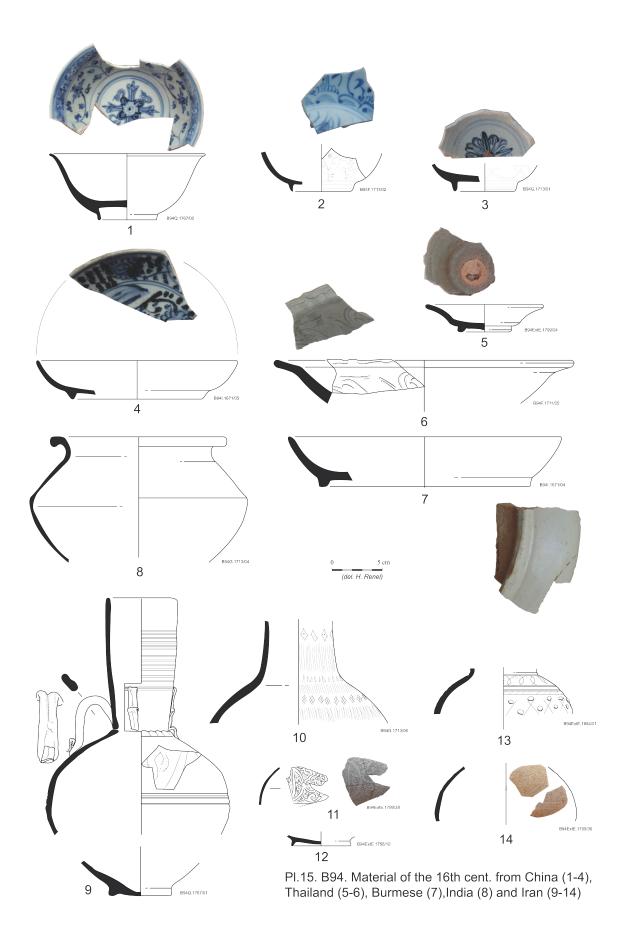

B94 North phase IV

B94 North phase IV

B94 South phase II

B94 South phase IV

B94 South phase IV

B 94, ceramics identification and drawings

Pl.1. B94 C. Material from the last occupation (16th cent.)

Pl.1. B94 C. Material from the last occupation (16th cent.)

 $N^{\circ}I$ : Hemispherical bowl with ring base. Cobalt painted decoration. Chinese production. Blue and white porcelain.

 $N^{\circ}2$ : Green glazed stoneware. Large hemispherical bowl with ledge rim (inner border). Olive greyish glaze. Thailand production.

 $N^{\circ}3$ : Handmade cooking pot. Coarse red fabric. Red painted decoration on the rim. Wadi Haqil (U.A.E.) production.

 $N^{\circ}4$ : Bowl with out-flaring side and ring base. Light grey fabric. Brown glaze with dark speckles. Oman production. Bahla ware.

 $N^{\circ}5$ : Jar with large and straight neck. Coarse orange brownish fabric with medium grey, white and chamotte inclusions. Oman production. Qalhati ware.

 $N^{\circ}6$ : Large basin. Hemispherical side with thick rounded rim. Coarse orange brownish fabric with medium grey, white and chamotte inclusions. Large and slight incised decoration. Oman production. Qalhati ware.