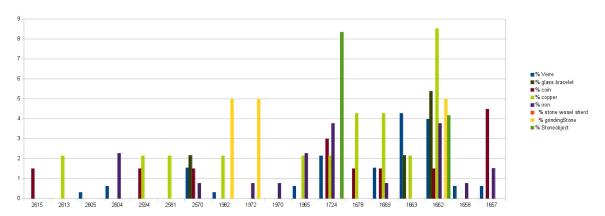

Tab. 3. Number of animal remains from the various UF of the building B94 (in NISP, number of identified specimens)
(M. mam. = marine mammals)