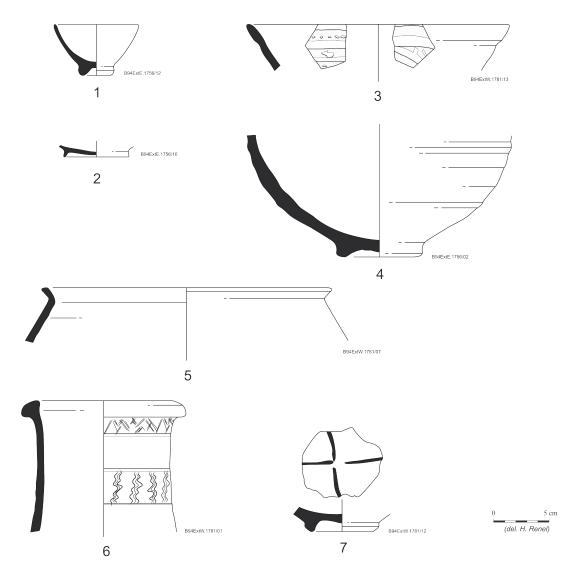

B94 North phase IV

B94 North phase IV

B94 South phase II

B94 South phase IV

B94 South phase IV

B 94, ceramics identification and drawings

Pl.1. B94 C. Material from the last occupation (16th cent.)

Pl.1. B94 C. Material from the last occupation (16th cent.)

N°1: Globular Jar with straight and wide Neck. Hard and fine orange brownish fabric. Oman production. Qalhati ware.

N°2: Support of Jar. Mortar.

PI.02. B94 D. Material from the construction (2 half of the 13th cent- 1st half of the14th cent.)