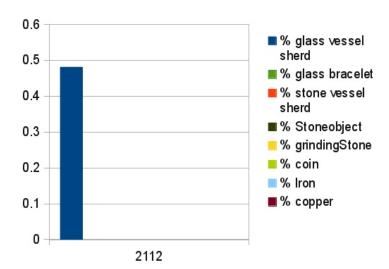

| 2096 | B21 | М             |     | 2067   | 2097    | backfill      |
|------|-----|---------------|-----|--------|---------|---------------|
| 2130 | B21 | M             | 47  | 2131   | 2097    | construction  |
| 2131 | B21 | M             | 47  | 2067   | 2130    | occupation ?  |
| 2132 | B21 | M             | 48  | 2133   | 2097    | construction  |
| 2133 | B21 | M             | 48  | 2097   | 2132    | occupation    |
| 2080 | B21 | M             | 1.0 | 2067   | br      | backfill      |
| 2136 | B21 | M             |     | 2031   | br      | backfill ?    |
| 2135 | B21 | M             |     | 2031   | 2097    | backfill      |
| 2134 | B21 | M             |     | 2031   | 2097    | construction  |
| 2104 | B21 | M             |     | 2031   | 2037    | destruction ? |
| 2103 | B21 | M             | 44  | 2096   | 2096    | backfill      |
| 2115 | B21 | M             | 44  | 2031   | 2067    | destruction   |
| 2114 | B21 | M             |     | 2067   | 2097    | backfill      |
| 2097 | B21 | M             |     | 2096   | br      | floor         |
| 2139 | B21 | M             |     | 2134 ? | 2097    | occupation    |
| 2023 | B21 | U             |     | 2006   | 2023    | floor?        |
| 2025 | B21 | U             |     | 2023   | 2044    | backfill      |
| 2044 | B21 | U             |     | 2025   | br      | floor         |
| 2159 | B21 |               |     |        |         | floor         |
|      |     | Seuil pédiluv |     | 2164   | 2165    |               |
| 2164 | B21 | Seuil pédiluv |     | 24.50  | 2159    | floor         |
| 2165 | B21 | Seuil pédiluv | _   | 2159   | 2168    | construction  |
| 2168 | B21 | Seuil pédiluv |     | 2171   | bedrock | floor         |
| 2171 | B21 | Seuil pédiluv | е   | 2159   | 2168    | construction  |
| 2173 | B21 | Z             |     | 2128   | 2184    | occupation    |
| 2105 | B21 | V             |     | 2100   | 2106    | floor         |
| 2106 | B21 | V             |     | 2105   | 2107    | construction  |
| 2107 | B21 | V             |     | 2106   | 2108    | floor         |
| 2108 | B21 | V             |     | 2110   |         | construction  |
| 2110 | B21 | V             |     | 2107   | 2108    | floor         |
| 2120 | B21 | Z             |     | 2101   | 2122    | floor         |
| 2121 | B21 | Z             |     | 2101   | 2122    | occupation    |
| 2122 | B21 | Z             |     | 2120   | 2128    | floor         |
| 2128 | B21 | Z             |     | 2122   |         | floor         |
| 2217 | B21 | Z             |     | 2184   | 2219    | construction  |
| 2219 | B21 | Z             |     | 2217   | Bedrock | floor         |
| 2233 | B21 | Z             |     | 2128   | 2184    | construction  |
| 2196 | B21 | Z             |     | 2128   | 2233    | occupation    |
| 2188 | B21 | Z             |     | 2128   | 2184    | construction  |
| 2189 | B21 | Z             |     | 2128   | 2188    | occupation    |
| 2000 | B21 | K             |     |        | 2065    | collapse      |
| 2001 | B21 | F             |     |        | 2137    | collapse      |
| 2002 | B21 | E             |     |        | 2007    | collapse      |
| 2003 | B21 | M             |     |        | 2016    | collapse      |
| 2004 | B21 | M             |     | 77     | 2015    | collapse      |
| 2005 | B21 | Q             |     |        |         | collapse      |