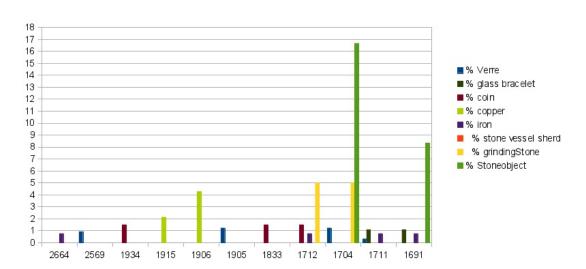

B94 North phase IV

B94 North phase IV

B94 South phase II

B94 South phase IV

B94 South phase IV

B 94, ceramics identification and drawings

Pl.1. B94 C. Material from the last occupation (16th cent.)

Pl.1. B94 C. Material from the last occupation (16th cent.)

N°1: Globular Jar with straight and wide Neck. Hard and fine orange brownish fabric. Oman production. Qalhati ware.

N°2: Support of Jar. Mortar.

PI.02. B94 D. Material from the construction (2 half of the 13th cent- 1st half of the14th cent.)

Pl.02. B94 D. Material from the construction (2nd half of the 13th cent- 1st half of the 14th cent.)

 $N^{\circ}1$ : Bowl. Light brown fabric with mica inclusions. Yemen production. "Mustard" ware.

 $N^{\circ}2$ : Bowl. Light brown fabric with mica inclusions. Yellow with green speckled glaze. Yemen production. "Mustard" ware.

 $N^{\circ}3$ : Bowl. Hard and fine light brown fabric. Incised decoration on white slip and under green glaze. Iran production. Sgraffiato ware.

 $N^{\circ}4$ : Jar with slightly everted neck. Pink fabric with vegetable and chamotte inclusions. Light white pinkish slip with dark pink painted decoration. Indian ware.

 $N^{\circ}5$ : Jar with slightly everted neck. Pink fabric with vegetable and chamotte inclusions. Indian ware.

Pl.03. B94 F. Material from the last occupation (16th cent.)

Pl.03. B94 F. Material from the last occupation (16th cent.)