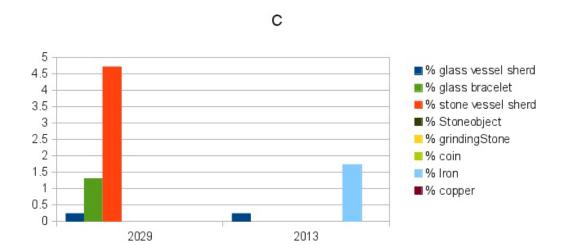

| 2017 | B21 | N |        | 2061/2064 | collapse      |
|------|-----|---|--------|-----------|---------------|
| 2046 | B21 | N | 2050   | 2041 ?    | ?             |
| 2024 | B21 | N | 2060   | 2041      | ▶ backfill ?  |
| 2047 | B21 | N | 2048   | 2046      | • ?           |
| 2048 | B21 | N | 2049   | 2047      | ?             |
| 2049 | B21 | N | 2051   | 2048      | ?             |
| 2050 | B21 | N | 2051   | 2046      | backfill      |
| 2051 | B21 | N | 2052   | 2050      | • ?           |
| 2052 | B21 | N | 2053   | 2051      | collapse      |
| 2053 | B21 | N | 2054   | 2052      | ?             |
| 2054 | B21 | N | 2055   | 2053      | ?             |
| 2055 | B21 | N | 2056   | 2054      | ?             |
| 2056 | B21 | N | 2057   | 2055      | ?             |
| 2057 | B21 | N | 2058   | 2056      | ?             |
| 2058 | B21 | N | 2059   | 2057      | ?             |
| 2059 | B21 | N |        | 2058      | ?             |
| 2060 | B21 | N | 2061   | 2024      | ?             |
| 2061 | B21 | N | 2017   | 2060      | destruction ? |
| 2062 | B21 | N | 2017   | 2060      | ?             |
| 2063 | B21 | N | 2064   | 2024      | ?             |
| 2064 | B21 | N | 2017   | 2063      | ?             |
| 2012 | B21 | Н |        | 2081      | collapse      |
| 2081 | B21 | Н | 2012   | 2032      | destruction ? |
| 2032 | B21 | Н | 2081   | 2086      | backfill      |
| 2086 | B21 | Н | 2032   | 2069      | floor         |
| 2069 | B21 | Н | 2086   | BR        | backfill      |
| 2098 | B21 | Н | 2068   | br        | construction  |
| 2068 | B21 | Н | 2012 ? | 2098      | occupation ?  |
| 2040 | B21 | N |        | 2048      | collapse      |
| 2147 | B21 | N | 2040   | 2041      | backfill      |
| 2148 | B21 | N | 2040   | 2041      | collapse      |
| 2041 | B21 | N | 2047   | ▶ sol     | backfill      |
| 2043 | B21 | N | 2024   | br?       | backfill      |
| 2013 | B21 | С |        | 2029      | collapse      |
| 2029 | B21 | С | 2013   | 2087      | destruction   |
| 2087 | B21 | С | 2029   | 2035      | floor         |
| 2035 | B21 | С | 2087   | 2088      | backfill      |
| 2088 | B21 | С | 2035   | 2089      | floor         |
| 2089 | B21 | С | 2088   | br        | backfill      |
| 2090 | B21 | С |        | br        | backfill      |
| 2091 | B21 | С | 2087   | 2088      | backfill      |
| 2092 | B21 | C | 2093   | br        | construction  |
| 2031 | B21 | M | 2026   | 2113      | • collapse    |
| 2113 | B21 | M | 2031   | 2067      | occupation    |
| 2067 | B21 | M | 2113   | • 2096    | ▶ floor       |