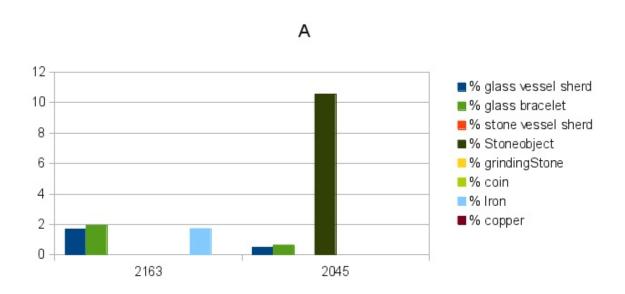

Tab. 3. Number of animal remains from the various UF of the building B94 (in NISP, number of identified specimens)
(M. mam. = marine mammals)