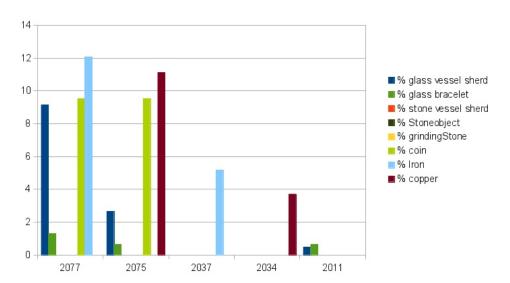

Tab. 3. Number of animal remains from the various UF of the building B94 (in NISP, number of identified specimens)
(M. mam. = marine mammals)