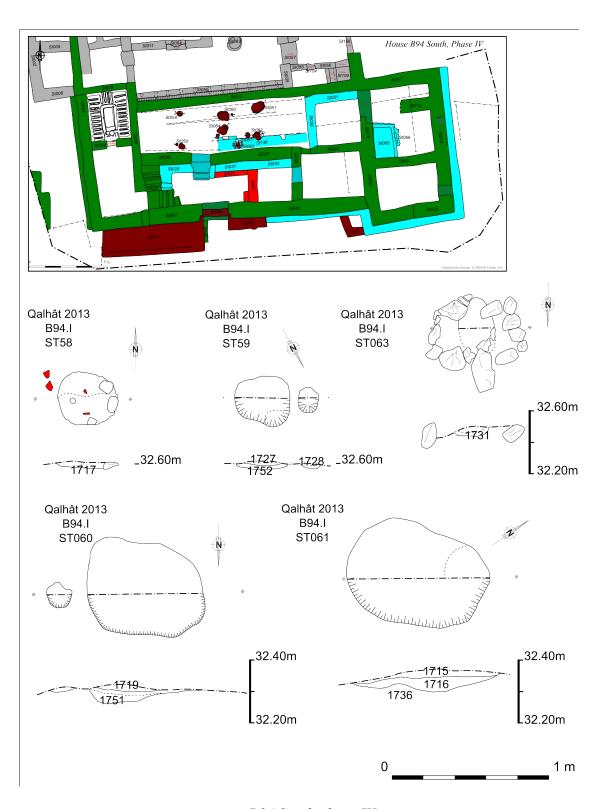

B94 North phase IV

B94 North phase IV

B94 South phase II

B94 South phase IV

B94 South phase IV

B 94, ceramics identification and drawings

Pl.1. B94 C. Material from the last occupation (16th cent.)

Pl.1. B94 C. Material from the last occupation (16th cent.)