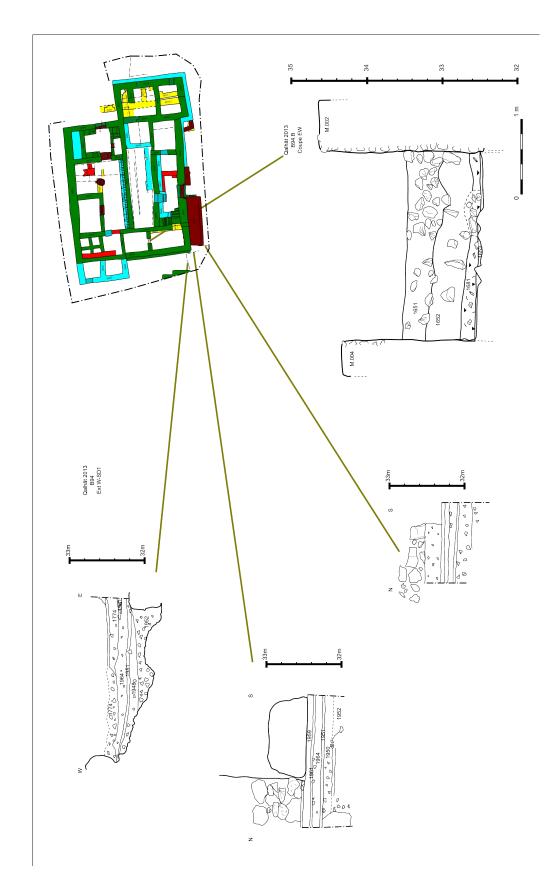

24 avenue des Bénédictins 87000 Limoges France contact@eveha-international.com

Édité à Limoges (France), par Éveha international, en septembre 2013 (v2).

B 94, technical drawings

B94 Sections B and Ext W

B94 Sections F and G

B94 Sections I

B94 Sections Q and Ext E

B94 North phase I

B94 North phase II

B94 North phase II

B94 North phase III

B94 North phase IV