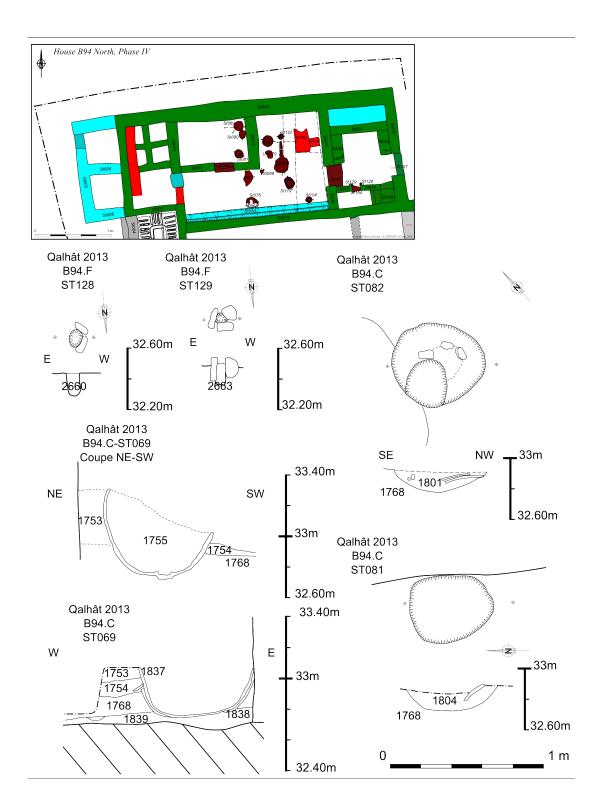

B94 Sections F and G

B94 Sections I

B94 Sections Q and Ext E

B94 North phase I

B94 North phase II

B94 North phase II

B94 North phase III

B94 North phase IV

B94 North phase IV

B94 North phase IV

B94 South phase II

B94 South phase IV

B94 South phase IV

B 94, ceramics identification and drawings

Pl.1. B94 C. Material from the last occupation (16th cent.)

Pl.1. B94 C. Material from the last occupation (16th cent.)