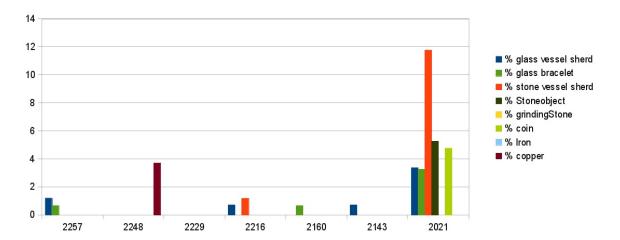

| 2006 | B21 | N  | (2)  | 2017 2023 | collapse     |
|------|-----|----|------|-----------|--------------|
| 2007 | B21 | E  | 2002 | 2010      | collapse     |
| 2008 | B21 | 0  |      |           | collapse     |
| 2009 | B21 | L  |      | 2172      | collapse     |
| 2010 | B21 | E  | 2007 | 2038      | collapse     |
| 2014 | B21 | I  |      | 2117      | collapse     |
| 2016 | B21 | P  | 2003 | 2020      | collapse     |
| 2018 | B21 | Q  | 2003 |           | collapse     |
| 2019 | B21 | D  |      | 2042      | collapse     |
| 2020 | B21 | P  | 2016 | 2076      |              |
| 2021 | B21 | SS |      | 2229      | collapse     |
| 2022 | B21 | P  | 2157 | bedrock   |              |
| 2027 | B21 | A  |      | 2163      |              |
| 2034 | B21 | G  | 2011 | 2037      | collapse     |
| 2030 | B21 | V  | 2015 | 2100      | collapse     |
| 2033 | B21 | W  | 2028 |           | collapse     |
| 2036 | B21 | X  | 2000 | 2099      | collapse     |
| 2037 | B21 | G  | 2034 | 2075      | collapse     |
| 2045 | B21 | A  |      | 2163      | collapse     |
| 2065 | B21 | K  | 2000 | 2072      | collapse     |
| 2066 | B21 | В  |      | 2123      | collapse     |
| 2070 | B21 | SE |      | 2183      | collapse     |
| 2075 | B21 | G  | 2037 | BR        |              |
| 2084 | B21 | P  | 2076 | 2157      |              |
| 2250 | B21 | Z  | 2122 | 2128      | construction |
| 2153 | B21 | Z  | 2128 | 2154      | occupation   |
| 2154 | B21 | Z  | 2153 | 2217      | floor        |
| 2095 | B21 | T  |      | 2109      | collapse     |
| 2101 | B21 | Z  |      | 2120      | collapse     |
| 2111 | B21 | K  | 2065 | 2172      | collapse     |
| 2112 | B21 | SN |      |           |              |
| 2117 | B21 | I  | 2014 | 2142      | collapse     |
| 2118 | B21 | T  | 2109 | 2119      | collapse     |
| 2119 | B21 | Т  | 2118 | 2126      | occupation   |
| 2123 | B21 | В  | 2066 | BR        | occupation   |
| 2124 | B21 | В  | 2066 | BR        | occupation   |
| 2125 | B21 | В  | 2066 | BR        | backfill     |
| 2137 | B21 | F  | 2001 | 2141      | collapse     |
| 2138 | B21 | SW |      |           |              |
| 2141 | B21 | F  | 2137 | 2214      | occupation   |
| 2142 | B21 | I  | 2117 | 2155      | occupation   |
| 2143 | B21 | SS |      | 2156      | collapse     |
| 2151 | B21 | R  |      |           | collapse     |
| 2152 | B21 | J  |      | 2170      | collapse     |
| 2155 | B21 | ı  | 2142 | 2190      | occupation   |

| 2156 | B21 | [L ] | 2143         |                | occupation   |
|------|-----|------|--------------|----------------|--------------|
| 2163 | B21 | A    | 2045         | BR             | occupation   |
| 2166 | B21 | L    | 2009         | 2172           |              |
| 2169 | B21 | 1    | 2142         | 2155           | occupation   |
| 2170 | B21 | J    | 2152         | 2187           | collapse     |
| 2183 | B21 | SE   | 2070         |                | collapse     |
| 2187 | B21 | J    | 2152         |                | collapse     |
| 2192 | B21 | J    | 2170         |                | collapse     |
| 2038 | B21 | Υ    | 2010         | 2071           | abandonment  |
| 2039 | B21 | Y    | 2010         | 2071           | abandonment  |
| 2129 | B21 | Υ    | 2083         | Bedrock        | construction |
| 2270 | B21 | K    |              |                |              |
| 2102 | B21 | K    | 2178         | 2180 2179 2205 | backfill     |
| 2140 | B21 | K    | 2000 2065 20 |                |              |
| 2145 | B21 | K    |              |                | destruction  |
| 2146 | B21 | K    |              | 2185           | backfill     |
| 2161 | B21 | K    |              |                | backfill     |
| 2162 | B21 | K    |              | 2179           | backfill     |
| 2167 | B21 | K    |              | 2179           | backfill     |
| 2178 | B21 | K    | 2072         | 2201 2204 2102 | floor        |
| 2179 | B21 | K    | 2102 2205    | 2180           | floor        |
| 2180 | B21 | K    | 2203 2204 21 |                | backfill     |
| 2181 | B21 | K    | 2180         | BR             | backfill     |
| 2185 | B21 | K    | 2146 2231    | 2180 2253      | floor        |
| 2186 | B21 | K    | 21.10 2201   |                | backfill     |
| 2200 | B21 | K    |              |                |              |
| 2201 | B21 | K    | 2178         | 2202           | occupation   |
| 2202 | B21 | K    | 2201         | 2203           | backfill     |
| 2203 | B21 | K    | 2202 2204    | 2180           | backfill     |
| 2204 | B21 | K    | 2178         | 2102 2203 2180 | backfill     |
| 2205 | B21 | K    | 2102         | 2179           | occupation   |
| 2206 | B21 | K    | 2178         | 2180           | occupation   |
| 2221 | B21 | K    |              | 2180           | abandonment  |
| 2220 | B21 | K    | 1            |                | abandonment  |
| 2222 | B21 | K    |              |                |              |
| 2230 | B21 | K    | 2232         | 2146?          | floor        |
| 2231 | B21 | K    |              | 2254           | backfill     |
| 2232 | B21 | K    | 1            | 2254           | backfill     |
| 2235 | B21 | K    |              |                | occupation   |
| 2236 | B21 | K    |              |                | occupation   |
| 2237 | B21 | K    |              |                | occupation   |
| 2238 | B21 | K    |              |                | occupation   |
| 2239 | B21 | K    |              |                | occupation   |
| 2240 | B21 | K    |              |                | occupation   |
| 2241 | B21 | K    |              |                | occupation   |