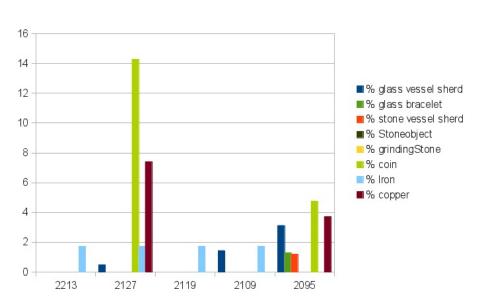

Pl.16. B94. Material of the 16th cent from Arabian penisula : Yemen (1-2), Arabia (3-5), United Arab Emirates (6, 9-10) and Bahrain (7-8).



## B 21, technical drawings



B21 C and E, sections

B21 H, sections



B21 K and T, sections

B21 M, sections



B21 M, sections



B21 N, sections



B21 Phase 0, ST in K



B21 Phase I, ST in T and G



B21 Phase I, ST in Z



B21 Phase II, ST in M



B21 U and Z, sections

B 20, technical drawings



B20, sections

B94, non-ceramic material



Piece R sub-title



Piece Q sub-title





Piece G sub-title











#### Piece C



Piece F sub-title



Ext E sub-title



Ext N sub-title





Ext W sub-title



## B21, non-ceramic material





G



В













Н



1



J



Κ



L



Μ



Ν





Ρ



Q



R



SE



SN





#### SW



Т







#### V



### W



W



Ζ



Archeozoology

| L         | UF   | Caprine | Chicken | Cattle | Cat | Pig | Fox | Vulture | Indet. |
|-----------|------|---------|---------|--------|-----|-----|-----|---------|--------|
|           | 1154 | 8       | 1       | 1      |     |     |     |         | 2      |
| S 14      | 1178 | 5       | 1       |        |     |     |     |         |        |
| S 14      | 1194 | 22      | 1       |        |     | 1   |     | 1       | 18     |
| S 14      | 1306 | 66      |         | 1      | 1   |     |     |         | 40     |
| S 14      | 1309 | 6       |         |        |     |     | 1   |         | 3      |
| S 15      | 1171 | 26      | 2       |        | 4   |     |     |         |        |
| S 21      | 1186 | 8       | 1       |        |