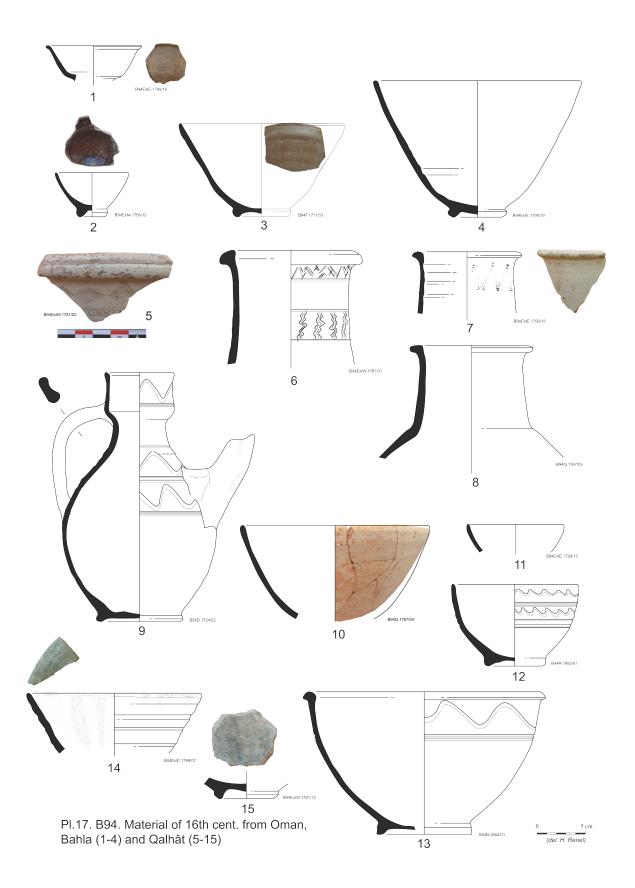

PI.13. B94 Material of the 2d half of the 13th cent. and 1st half of the 14th cent. from China (1-7) and India (8-19)

Pl.14. B94. Material of the 2d half 13th cent. and 1st half of the 4th cent. from Iran (1-10), Yemen (11-15) and Oman, Qalhât (16-21).