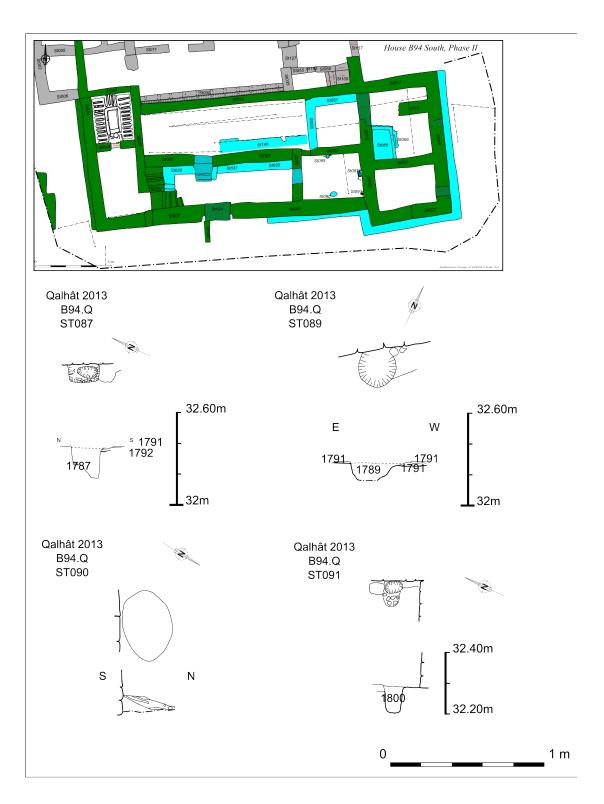

B94 Sections F and G

B94 Sections I

B94 Sections Q and Ext E

B94 North phase I

B94 North phase II

B94 North phase II

B94 North phase III

B94 North phase IV

B94 North phase IV

B94 North phase IV

B94 South phase II

B94 South phase IV

B94 South phase IV

B 94, ceramics identification and drawings

Pl.1. B94 C. Material from the last occupation (16th cent.)

Pl.1. B94 C. Material from the last occupation (16th cent.)