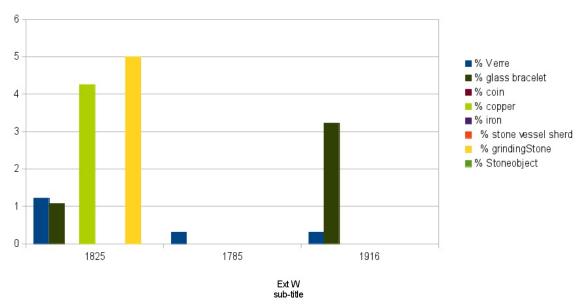

#### Piece C

Piece F sub-title

Ext E sub-title

Ext N sub-title

Ext W sub-title

| E              |        |    |         |    |   |     |   |   |   |     |     |   |    |
|----------------|--------|----|---------|----|---|-----|---|---|---|-----|-----|---|----|
| Ext.<br>E      | 1883   | 14 | 5       | 1  | 1 | 1   | 1 | 1 | 1 | - [ | 1   | 1 | 2  |
| Ext.<br>E      | 1884   | 10 | 1.      | 1. | I | I   | T | I | 1 | T,  | T   | 1 | 5  |
| Ext.<br>E      |        | 1  | 1       | 1  | 1 | T   | T | Τ | 1 |     | 1   | 1 | T  |
| Ext.<br>N      | 1785   | 11 | 1       | 1  | 1 | 1   | T | T | 1 | - 1 | 1   | 1 | 8  |
| Ext.<br>N      | 1825   | 19 | 1       | 1  | Т | 1   | T | T | Т | 1   | T   | 1 | 7  |
| Ext.           | 1394   | 3  | 1       | 1  | 1 | 1   | T | T | T | 1   |     | 1 |    |
| Ext.<br>S      | 1507   | 2  | 1       | 1  | ī | 1   | T | ī |   |     | i   | ī | i  |
| Ext.<br>S      | 1692   | 5  | 1       | 1  | 1 | ī   |   | ī | ī |     | 1   | ī |    |
| Ext.<br>S      | 1797   | 5  | 1       | ī  | ī | ī   | ī | ī | ī | T   | I   | ī | 1  |
| Ext.<br>S      | 1828   | 3  | ī       | Ī  | ī | i   | i | Ť | Ť | Ì   | Ť   | ī | Ť  |
| Ext.           | 1852   | 5  | 1       | ī  | ì | i   | i | i | i | i   | i   | i | 2  |
| Ext.           | 1967   | 9  | ī       | i  | i | i   | i | i | i | i   | i   | Ť | T  |
| Ext.           | 1968   | 1  | i       | i  | i | i i | i | i | ÷ | i   | i   | i | H  |
| Ext.           | 1974   | 1  | Ī       | ī  | i | i   | i | i | i | ī   | i   | Ť | i  |
| Ext.           | 1978   | 2  | i       | i  | i | i   | i | i | i | i   | i   | Ť | i  |
| Ext.           | 1980   | 3  | Ī       | ī  | i | i   | i | i | i | i   | i   | Ť | i  |
| S<br>Ext.<br>W | 1725   | 14 | 3       | ī  | ī | i   | i | i | i | T   | i   | T | 2  |
| Ext.<br>W      | 1744   | 22 | 1       | 1  | 1 | ī   | ī | i | ī |     | Ī   | ī | 2  |
| Ext.<br>W      | 1756   | 15 | 1       | ī  | 1 | ī   | ī | 1 | ī |     | i   | ī | 1  |
| Ext.<br>W      | 1774   | 5  | ī       | ī  | 1 | ī   | ī | 1 | ī |     | i   | ī | 5  |
| Ext.<br>W      | 1781   | 10 | 1       | ī  | 1 | ī   | ī | ī | ī | 1   | Ī   | ī | 1  |
| Ext.<br>W      | 1947   | 5  | 1       | 1  | ī | ī   | ī | ī | ī |     | Ī   | ī | T  |
| Ext.<br>W      | 1948   | 1  | 1       | ī  | 1 | ī   | ī | ī | 1 |     | Ī   | ī |    |
| Ext.           | 1952   | 6  | I       | ī  | ī |     | I | ī |   |     |     | 1 |    |
| Ext.<br>W      | 1953   | 1  | i       | i  | i | i   | i | i | i | i   | 1   | Ť | i  |
| Ext.<br>W      | 1964   | 9  | 1       | i  | i | i   | i | ī | i | i   | 1   | Ť | i  |
| F              | 1405   | 10 |         |    |   |     |   |   |   |     |     |   | 12 |
| F              | 1611   | 2  |         |    |   |     | + |   |   |     |     |   | 3  |
| F              | 1691   | 9  | 1       | 1  |   |     |   |   |   | 1   | 1   |   | 1  |
| F              | 1704   | 5  | -       | -  |   |     |   |   |   | -   | i i |   | 8  |
|                |        |    |         |    |   |     |   |   |   |     |     |   |    |
| F              | 1711   | 63 |         | 1  |   |     |   |   |   |     |     |   | 27 |
| F              | 1772   | 12 | 1       |    |   |     |   | 1 |   |     |     |   |    |
| F              | 1833   | 2  |         |    |   |     |   |   |   |     |     |   |    |
| F              | 1905   | 16 | 1       | 1  |   |     |   |   |   |     |     |   | 7  |
| F              | 1906   | 2  |         |    |   |     |   |   |   |     |     |   |    |
| F              | 1909   | 15 |         |    |   |     |   |   |   |     |     |   |    |
|                |        |    |         |    |   |     |   |   |   |     |     |   |    |
| F              | 2569   | 1  |         |    |   |     |   |   |   |     |     |   |    |
| F              | US inf | 7  |         |    |   |     |   |   |   |     |     |   | 5  |
| G              | 1664   | 2  |         |    |   |     |   |   |   |     |     |   | 1  |
| G              | 1675   | 38 |         |    |   | 1   | 1 |   |   |     |     |   | 8  |
| G              | 1676   | 19 | 1 0 0 0 |    |   |     | 1 | 1 |   |     |     |   | 13 |