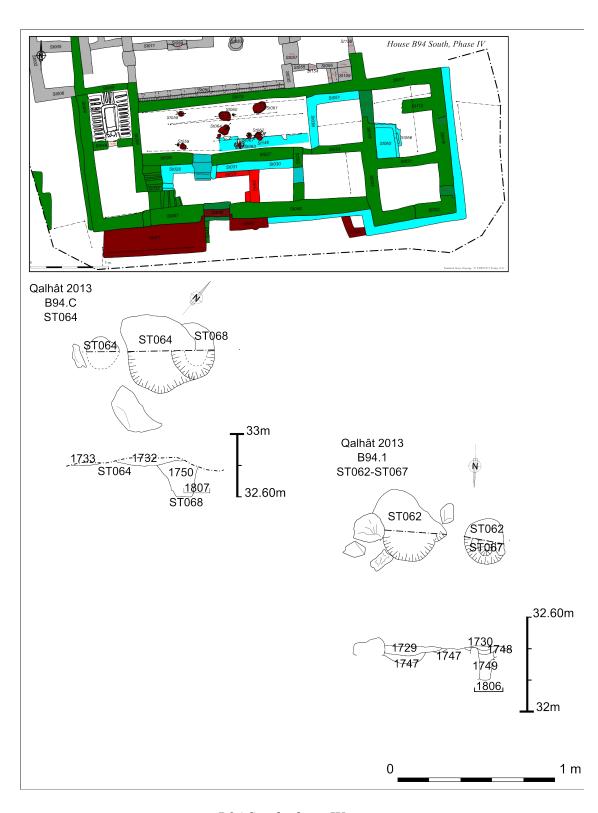

B94 Sections F and G

B94 Sections I

B94 Sections Q and Ext E

B94 North phase I

B94 North phase II

B94 North phase II

B94 North phase III

B94 North phase IV

B94 North phase IV

B94 North phase IV

B94 South phase II

B94 South phase IV

B94 South phase IV

B 94, ceramics identification and drawings

Pl.1. B94 C. Material from the last occupation (16th cent.)

Pl.1. B94 C. Material from the last occupation (16th cent.)