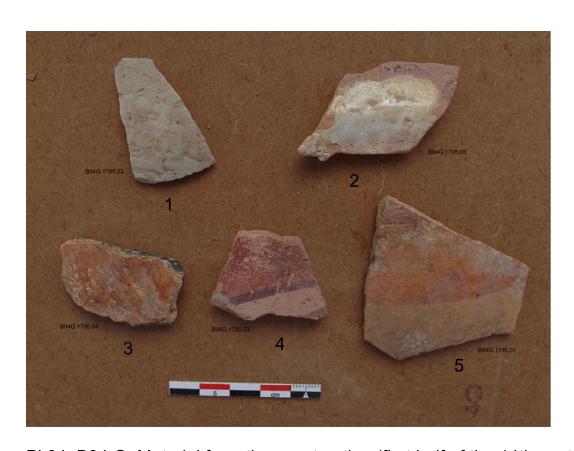

PI.11. B94 Ext. West. Material from the first occupation (2d half of the 13th cent.-1st half of the 14th cent.).

Pl.11. B94 Ext. West. Material from the first occupation (2nd half of the 13th cent.-1st half of the 14th cent.)

 $N^{\circ}1$ : Handle of a moulded jug. Fine light grey fabric. South Iran production.

 $N^{\circ}2$ : Bowl with out-flaring side. Fine light brown fabric. Incised decoration on white slip and under green glaze. Iran production. Sgraffiato ware.

N°3: Bowl with out-flaring side and everted rim. Fine light brown fabric. Ochre glaze on white slip. Iran production. Sgraffiato ware or monochrome ware?

 $N^{\circ}4$ : Fragment of jar. Pink fabric with vegetable and mineral inclusions. Red painted decoration. Indian production.

 $N^{\circ}5$ : Hemispherical bowl with ring base. Fine grey to brown stoneware. Grey glaze with circle unglazed on the inner base.

Pl.12. B94 Ext. West. Material from the last occupation (16th cent.).