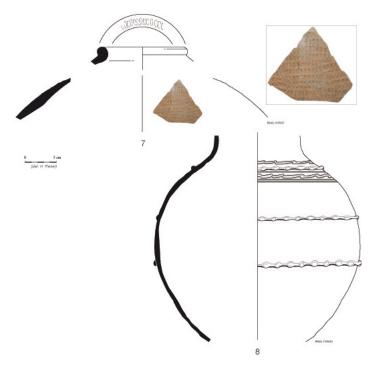

B94 North phase IV

B94 North phase IV

B94 South phase II

B94 South phase IV

B94 South phase IV

B 94, ceramics identification and drawings

Pl.1. B94 C. Material from the last occupation (16th cent.)

Pl.1. B94 C. Material from the last occupation (16th cent.)

N°1: Globular Jar with straight and wide Neck. Hard and fine orange brownish fabric. Oman production. Qalhati ware.

N°2: Support of Jar. Mortar.

PI.02. B94 D. Material from the construction (2 half of the 13th cent- 1st half of the14th cent.)