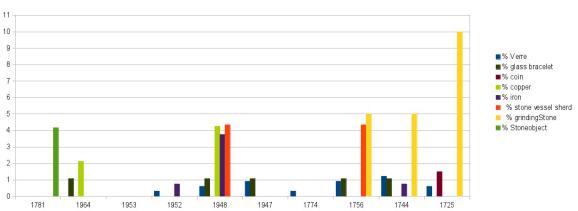

| E              |        |    |         |    |   |     |   |   |   |     |     |   |    |
|----------------|--------|----|---------|----|---|-----|---|---|---|-----|-----|---|----|
| Ext.<br>E      | 1883   | 14 | 5       | 1  | 1 | 1   | 1 | 1 | 1 | - [ | 1   | 1 | 2  |
| Ext.<br>E      | 1884   | 10 | 1.      | 1. | I | I   | T | I | 1 | T,  | T   | 1 | 5  |
| Ext.<br>E      |        | 1  | 1       | 1  | 1 | T   | T | Τ | 1 |     | 1   | 1 | T  |
| Ext.<br>N      | 1785   | 11 | 1       | 1  | 1 | 1   | T | T | 1 | - 1 | 1   | 1 | 8  |
| Ext.<br>N      | 1825   | 19 | 1       | 1  | Т | 1   | T | T | Т | 1   | T   | 1 | 7  |
| Ext.           | 1394   | 3  | 1       | 1  | 1 | 1   | T | T | T | 1   |     | 1 |    |
| Ext.<br>S      | 1507   | 2  | 1       | 1  | ī | 1   | T | ī |   |     | i   | ī | i  |
| Ext.<br>S      | 1692   | 5  | 1       | 1  | 1 | ī   |   | ī | ī |     | 1   | ī |    |
| Ext.<br>S      | 1797   | 5  | 1       | ī  | ī | ī   | ī | ī | ī | T   | I   | ī | 1  |
| Ext.<br>S      | 1828   | 3  | ī       | Ī  | ī | i   | i | Ť | Ť | Ì   | Ť   | ī | Ť  |
| Ext.           | 1852   | 5  | 1       | ī  | ì | i   | i | i | i | i   | i   | i | 2  |
| Ext.           | 1967   | 9  | ī       | i  | i | i   | i | i | i | i   | i   | Ť | T  |
| Ext.           | 1968   | 1  | i       | i  | i | i i | i | i | ÷ | i   | i   | i | H  |
| Ext.           | 1974   | 1  | Ī       | ī  | i | i   | i | i | i | ī   | i   | Ť | i  |
| Ext.           | 1978   | 2  | i       | i  | i | i   | i | i | i | i   | i   | Ť | i  |
| Ext.           | 1980   | 3  | Ī       | ī  | i | i   | i | i | i | i   | i   | Ť | i  |
| S<br>Ext.<br>W | 1725   | 14 | 3       | ī  | ī | i   | i | i | i | T   | i   | T | 2  |
| Ext.<br>W      | 1744   | 22 | 1       | 1  | 1 | ī   | ī | i | ī |     | Ī   | ī | 2  |
| Ext.<br>W      | 1756   | 15 | 1       | ī  | 1 | ī   | ī | 1 | ī |     | i   | ī | 1  |
| Ext.<br>W      | 1774   | 5  | ī       | ī  | 1 | ī   | ī | 1 | ī |     | i   | ī | 5  |
| Ext.<br>W      | 1781   | 10 | 1       | ī  | 1 | ī   | ī | ī | ī | 1   | Ī   | ī | 1  |
| Ext.<br>W      | 1947   | 5  | 1       | 1  | ī | ī   | ī | ī | ī |     | Ī   | ī | T  |
| Ext.<br>W      | 1948   | 1  | 1       | ī  | 1 | ī   | ī | ī | 1 |     | Ī   | ī |    |
| Ext.           | 1952   | 6  | I       | ī  | ī |     | I | ī |   |     |     | 1 |    |
| Ext.<br>W      | 1953   | 1  | i       | i  | i | i   | i | i | i | i   | 1   | Ť | i  |
| Ext.<br>W      | 1964   | 9  | 1       | i  | i | i   | i | ī | i | i   | 1   | Ť | i  |
| F              | 1405   | 10 |         |    |   |     |   |   |   |     |     |   | 12 |
| F              | 1611   | 2  |         |    |   |     | + |   |   |     |     |   | 3  |
| F              | 1691   | 9  | 1       | 1  |   |     |   |   |   | 1   | 1   |   | 1  |
| F              | 1704   | 5  | -       | -  |   |     |   |   |   | -   | i i |   | 8  |
|                |        |    |         |    |   |     |   |   |   |     |     |   |    |
| F              | 1711   | 63 |         | 1  |   |     |   |   |   |     |     |   | 27 |
| F              | 1772   | 12 | 1       |    |   |     |   | 1 |   |     |     |   |    |
| F              | 1833   | 2  |         |    |   |     |   |   |   |     |     |   |    |
| F              | 1905   | 16 | 1       | 1  |   |     |   |   |   |     |     |   | 7  |
| F              | 1906   | 2  |         |    |   |     |   |   |   |     |     |   |    |
| F              | 1909   | 15 |         |    |   |     |   |   |   |     |     |   |    |
|                |        |    |         |    |   |     |   |   |   |     |     |   |    |
| F              | 2569   | 1  |         |    |   |     |   |   |   |     |     |   |    |
| F              | US inf | 7  |         |    |   |     |   |   |   |     |     |   | 5  |
| G              | 1664   | 2  |         |    |   |     |   |   |   |     |     |   | 1  |
| G              | 1675   | 38 |         |    |   | 1   | 1 |   |   |     |     |   | 8  |
| G              | 1676   | 19 | 1 0 0 0 |    |   |     | 1 | 1 |   |     |     |   | 13 |

| G  | 1679   | 47  | 4    |    |   |     |     |     |   | 32  |
|----|--------|-----|------|----|---|-----|-----|-----|---|-----|
| G  | 1693   | 2   |      |    |   |     |     |     |   |     |
| G  | 1697   | 4   |      |    |   |     |     |     |   |     |
| G  | 1698   | 17  | 1    |    |   | 1   |     |     |   |     |
| G  | 1699   | 8   |      |    |   |     |     |     |   | 3   |
| G  | 1709   | 19  |      |    |   |     |     |     |   | 4   |
| G  | 1713   | 34  |      | 1  |   |     |     |     |   | 14  |
| G  | 1714   | 9   |      | -i |   |     |     |     |   | Ť   |
| G  | 1746   | 22  | 5    |    | 1 |     |     |     |   |     |
| G  | 1764   | 28  | 2    |    | 1 |     |     |     |   | 15  |
| G  | 1776   | 16  | 1    |    |   |     |     |     |   | 5   |
| G  | 1780   | 6   | 1    |    | 1 |     |     |     |   | 4   |
| G  | 1794   | 5   |      |    | 1 |     |     |     |   | 1   |
| G  | 1877   | 18  | 2    |    |   |     | 1   |     |   | -   |
|    |        |     |      | -  |   |     | 1   |     |   | 12  |
| H  | 1417   | 15  | 2    | 1  |   |     |     |     |   | 13  |
| H  | 1418   | 35  | 1    | _  | 2 |     |     |     |   | 12  |
| H  | 1432   | 6   |      |    |   |     |     |     |   | 4   |
| H  | 1487   | 15  | 1    |    |   | 1 1 |     |     |   | 7   |
| H  | 1502   | 3   |      |    | 1 |     |     |     |   | 2   |
| H  | 1506   | 13  |      |    |   |     |     |     |   | 7   |
| H  | 1508   | 21  |      |    |   |     |     |     |   | 2   |
| I  | 1401   | 6   |      |    |   |     |     |     |   | 1   |
| I  | 1406   | 44  | 3    |    |   |     |     |     |   | 28  |
| I  | 1408   | 18  |      |    |   |     | 1   |     |   | 5   |
| I  | 1650   | 5   |      |    |   |     |     |     |   |     |
| I  | 1666   | 79  |      | 1  |   |     |     |     |   | 65  |
| I  | 1671   | 332 | 2    | 3  |   |     |     | 2   |   | 145 |
| I  | 1672   | 26  | 1.2  | 3  |   | 1   |     | 1   |   | 9   |
| I  | 1680   | 2   |      |    |   |     |     |     |   |     |
| I  | 1689   | 1   |      |    |   |     |     |     |   |     |
| I  | 1736   | 33  |      |    |   |     |     |     |   | 18  |
| I  | 1769   | 7   | 7.18 |    |   |     |     |     |   | 3   |
| I  | 1770   | 50  |      | 1  |   |     |     |     |   | 10  |
| I  | 1882   | 2   | 7.10 |    |   |     |     |     |   |     |
| I  | 1937   | 1   |      |    |   |     |     |     |   |     |
| J  | 1430   | 22  | 4    |    |   |     |     |     |   |     |
| J  | 1440   | 2   | 1    |    |   |     |     |     |   |     |
| J  | 1445   | 8   | 1    |    |   | 1 1 |     |     |   |     |
| J  | 1448   | 3   | •    |    |   |     |     |     |   | 7   |
| K  | 1431   | 2   |      |    |   |     |     |     |   | 8   |
| K  | 1446   | 21  |      |    |   |     |     |     |   | 15  |
| M  | 1434   | 16  | 1    |    |   |     |     |     |   | 3   |
| MI |        |     |      |    | 1 | 1   |     |     |   | 33  |
|    | 1443   | 248 | 8    |    | 1 | 1   |     |     |   |     |
| MI | 1451   | 112 | 2    |    |   |     |     |     |   | 22  |
| M  | 1471   | 17  | ,    | -  |   |     |     |     |   |     |
| M  | 1492   | 11  | 1    |    |   | 1 1 |     |     |   | 10  |
| P  | 1668   | 65  | 3    |    |   |     |     |     |   | 12  |
| P  | 1734   | 18  |      |    |   | 1   |     |     |   | 5   |
| P  | 1735   | 17  | 1    |    |   | 1   |     |     |   | 5   |
| P  | 1741   | 1   |      |    |   |     |     |     |   | 5   |
| P  | 1832   | 58  |      |    |   |     | 1   |     |   | 5   |
| P  | 1834   | 72  | 3    |    | 2 | 2   | 2   |     | 2 | 13  |
| P  | 1879   | 60  | 2    |    | 1 |     | 1   |     |   |     |
| P  | 1898   | 37  | - 8  |    | 4 | 1 1 |     | 1   |   | 4   |
| P  | 1899-  | 26  | 1    | T. | T | 1 1 | TIT | 7 7 | T |     |
|    | 1931   |     | •    |    |   |     |     |     |   |     |
| P  | US inf | 7   |      |    |   |     |     |     |   | 5   |
| Q  | 1674   | 8   |      |    |   |     |     |     |   |     |
| Q  | 1705   | 8   |      |    |   |     |     |     |   |     |
| Q  | 1726   | 4   | 1    |    | 1 |     |     |     |   | 1   |
| Q  | 1740   | 21  | 2    | 10 |   |     |     |     |   |     |
| Q  | 1767   | 77  | 7    | 8  |   | 11  |     |     |   | 8   |
|    | 1771   | 13  |      |    |   |     |     |     |   |     |
| Q  | T4 4 T |     |      |    |   |     |     |     |   |     |