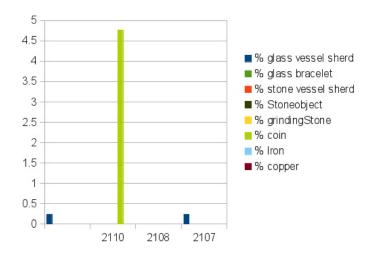

. Material of the 16th cent from Arabian penisula : Yemen (1-2), Arabia (3-5), United Arab Emirates (6, 9-10) and Bahrain (7-8).



## B 21, technical drawings



B21 C and E, sections

B21 H, sections



B21 K and T, sections

B21 M, sections



B21 M, sections



B21 N, sections



B21 Phase 0, ST in K



B21 Phase I, ST in T and G



B21 Phase I, ST in Z



B21 Phase II, ST in M



B21 U and Z, sections

B 20, technical drawings



B20, sections

B94, non-ceramic material



Piece R sub-title



Piece Q sub-title





Piece G sub-title











#### Piece C



Piece F sub-title



Ext E sub-title



Ext N sub-title





Ext W sub-title



## B21, non-ceramic material





G



В













Н



1



J



Κ



L



Μ



Ν





Ρ



Q



R



SE



SN





#### SW



Т







#### V



### W



W



Ζ



Archeozoology

| L         | UF   | Caprine | Chicken | Cattle | Cat | Pig | Fox | Vulture | Indet. |
|-----------|------|---------|---------|--------|-----|-----|-----|---------|--------|
|           | 1154 | 8       | 1       | 1      |     |     |     |         | 2      |
| S 14      | 1178 | 5       | 1       |        |     |     |     |         |        |
| S 14      | 1194 | 22      | 1       |        |     | 1   |     | 1       | 18     |
| S 14      | 1306 | 66      |         | 1      | 1   |     |     |         | 40     |
| S 14      | 1309 | 6       |         |        |     |     | 1   |         | 3      |
| S 15      | 1171 | 26      | 2       |        | 4   |     |     |         |        |
| S 21      | 1186 | 8       | 1       |        |     |     |     |