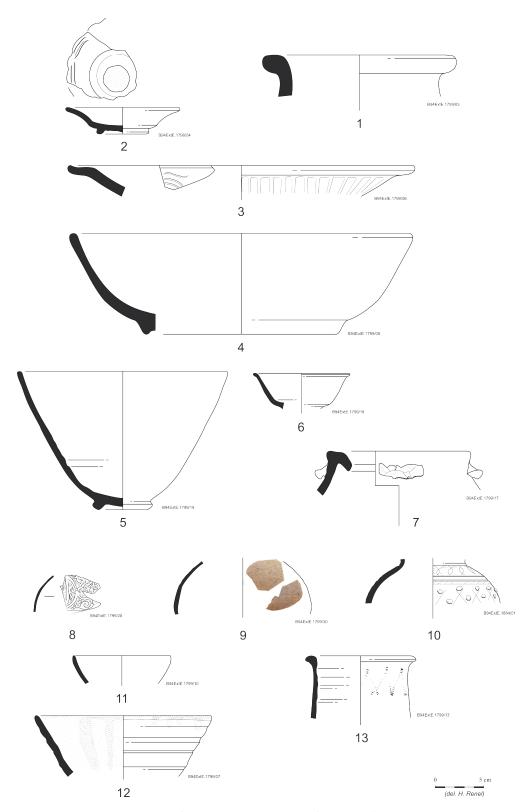

Pl.10. B94 Ext. East. Material from the last occupation (16th cent.).

- Pl.10. B94 Ext. East. Material from the last occupation (16th cent.).
- N°1: Storage jar with straight neck and thick rounded rim. Fine grey stoneware. Ochre brown glaze. Burmese production. Martaban ware.
- $N^{\circ}2$ : Bowl with out-flaring, scalloped rim and ring base. Coarse grey to orange stoneware. Thick olive grey glaze. Circle unglazed on the bottom of the inside base. Thailand production.
- $N^{\circ}3$ : Large hemispherical bowl with ledge rim. Ribbs on the out side. Coarse grey stoneware, medium mineral inclusions. Incised decoration on the interior. Thick olive grey glaze. Thailand production.
- N°4: Large hemispherical bowl with ring base. Light grey to brown stoneware. Thick white grayish glaze on interior and exterior. Thailand production?
- $N^{\circ}5$ : Bowl with out-flaring side and ring base. Fine brown fabric. Ochre brown glaze with dark speckles. Oman production. Bahla ware.
- $N^{\circ}6$ : Small bowl with everted side. Fine grey bluish fabric. Shining brown glaze. Oman production. Bahla ware.
- $N^{\circ}7$ : Large storage jar with in flaring rim and two handles. Coarse yellow fabric with large white inclusions. Bahraini ware.
- N°8: Globular jug. Fine dark grey fabric. Fine body. Incised decoration. South Iran production.
- N°9: Globular moulded jug. Fine light yellow fabric. Moulded decoration on the shoulder. South Iran decoration.
- $N^{\circ}10$ : Globular jug. Fine light brown fabric. White on exterior surface. Incised, combed and barbotine decoration. South Iran production.
- N°11: Hemispherical bowl. Light brown fabric with fine white and chamotte inclusions. Light pink wash on the exterior. Oman production. Qalhati ware.
- $N^{\circ}12$ . Bowl with out-flaring side; ribbed on the exterior. Yellow fabric with medium white and chamotte inclusions. Red painted under green glaze. Oman production. Qalhati ware.
- N°13: Straight neck with thick everted rim. Orange brown fabric with white and grey inclusions. Exterior white in color. Stamped decoration. Oman decoration. Qalhati ware.