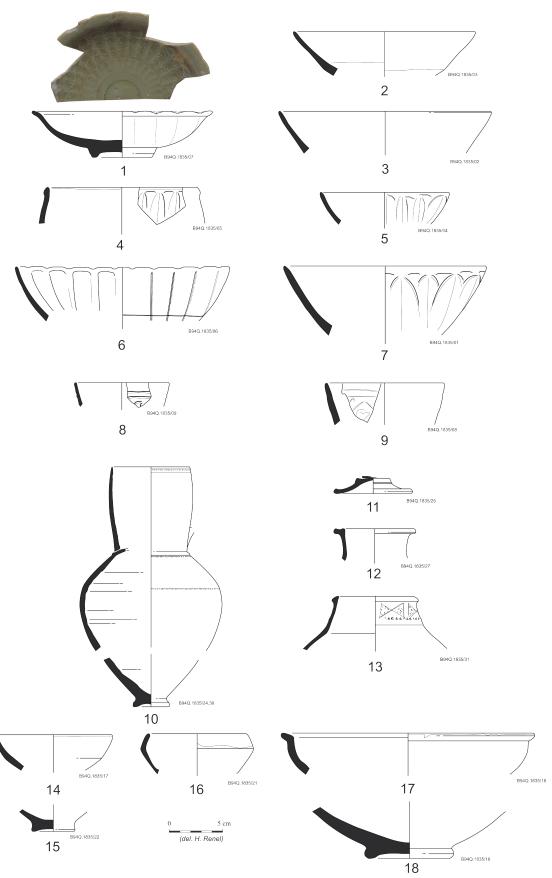

PI.07. B94 Q. Material from the construction (1st half of the 14th cent.).

- Pl.07. B94 Q. Material from the construction (1st half of the 14th cent.)
- $N^{\circ}1$ : Bowl with scalloped rim and ring base. Grey stoneware. Slip decoration under olive glaze. Chinese production.
- $N^{\circ}2$ : Bowl with straight side. Light grey stoneware. Light grey glaze on exterior and interior. Bottom inside unglazed. Chinese production.
- $N^{\circ}3$ : Bowl with straight side. Light grey stoneware. Light grey glaze on exterior and interior. Bottom inside unglazed. Chinese production.
- $N^{\circ}4$ : Pot with lotus petals decoration in relief. Light grey stoneware. Blue greenish glaze. Rim unglazed. Chinese production.
- $N^{\circ}5$ : Hemispherical bowl with lotus petals decoration in relief. Grey stoneware. Light blue glaze. Chinese production. Longquan celadon.
- $N^{\circ}6$ : Hemispherical bowl with scalloped rim and ribbed sides. Grey stoneware. Light blue glaze on exterior and blue greenish on interior. Chinese production.
- $N^{\circ}7$ : Hemispherical bowl with lotus petals decoration in relief. Grey stoneware. Olive glaze. Chinese production. Longquan celadon.
- $N^{\circ}8$ : Straight neck of moulded jug. Fine pink brownish fabric, surfaces white. Moulded decoration. South Iran production.
- $N^{\circ}9$ . Straight side bowl. Fine brown fabric. Incised decoration on white slip and under green glaze. Iran production. Sgraffiato ware.
- $N^{\circ}10$ : Jug. Large straight neck, ovoid side, ring base and one handle. Fine orange pinkish fabric. Exterior surface white in color. Fine incised decoration under the rim, on the limits of the neck and of the shoulder. Iranian production.
- N°11: Lid. Fine light brown fabric. White surfaces. Iran production? N°12: Small Jug with straight neck and ledge rim. Fine light brown fabric. White surface. Iran production?
- N°13: Small jar with straight neck and triangular rim. Fine orange pinkish fabric. Exterior surface white in color. Fine incised and stamped decoration on the neck. Iran production?
- N°14: Hemispherical bowl. White yellowish fabric with fine chamotte and mineral inclusions. Degraded green glazed on interior and top of the outside. Oman production. Qalhati ware.
- $N^{\circ}15$ : Ring base of bowl. White yellowish fabric with fine chamotte and mineral inclusions. Degraded green glazed on interior and top of the outside. Oman production. Qalhati ware.
- $N^{\circ}16$ : Carinated bowl. White yellowish fabric with fine chamotte and mineral inclusions. Degraded green glazed on interior and top of the outside. Oman production. Qalhati ware.
- N°17: Hemispherical bowl with everted rim. White yellowish fabric with medium chamotte and mineral inclusions. Degraded green glazed on interior and top of the outside. Oman production. Qalhati ware.
- $N^{\circ}18$ : Ring base of bowl. White yellowish fabric with medium chamotte and mineral inclusions. Degraded green glazed on interior and top of the outside. Oman production. Qalhati ware.

- Pl.08. B94 Q. Material from the construction (1st half of the 14th cent.)
- N°1: Cooking pot. Short straight neck and thick ledge rim. Coarse brown fabric with medium white, grey and mica inclusions. Light incised decoration on the shoulder. Indian production.
- $N^{\circ}2$ : Carinated cooking pot with thick everted ribbed rim. Coarse brown fabric with fine grey, mica and white inclusions. Red polished surfaces. Incised decoration on the rim and the shoulder. Indian production.
- N°3: Carinated cooking pot with thick everted ribbed rim. Coarse brown fabric with grey, white and mica inclusions. Red polished surfaces. Light incised decoration on the shoulder.
- $N^{\circ}4$ : Straight neck of jar with thick square rim and groove on the interior. Coarse pink fabric with vegetable and mineral inclusions. Light pinkish slip on the surfaces. Red painted decoration on the exterior. Indian production.
- $N^{\circ}5$ : Straight neck of jar with thick rounded rim and groove on the interior. Coarse pink fabric with vegetable and mineral inclusions. Light pinkish slip on the surfaces. Red and black painted decoration on the exterior. Indian production.
- $N^{\circ}6$ : Flat base of bowl. Pink fabric with fine vegetable and mineral inclusions. White pinkish slip and green glaze on the interior. Indian production.
- N°7: Large storage jar. Globular side and thick rounded rim. Brown fabric grey on core and orange on exterior and interior. Fine white, grey and mica inclusions. Incised decoration on the top of the rim. Paddle stamped decoration. Indian production.
- N°8: large globular storage jar. Coarse red brownish fabric with large and medium mineral inclusions. Exterior surface grey greenish in color. Oman production?