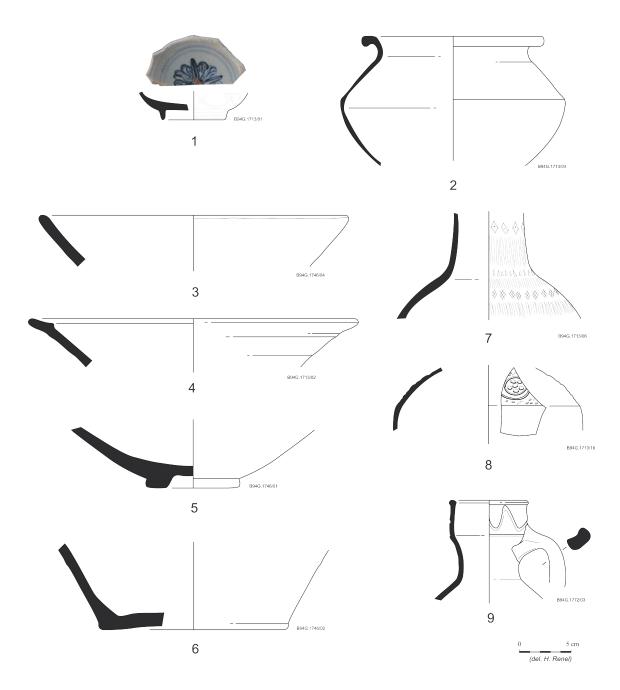

PI.09. B94 Q. Material from the last occupation (16th cent.).

Pl.09. B94 Q. Material from the last occupation (16th cent.).

N°1: Jug. Globular side with high straight neck and ring base. Fine light brownish fabric white on the surfaces. Light incised decoration on the shoulder. Barbotine bands on the neck. Iran production.

 $N^{\circ}2$ : Bowl with everted rim and ring base. Cobalt painted decoration. Chinese production. Blue and white porcelain.

 $N^{\circ}3$ : Hemispherical basin. Light brow fabric with medium chamotte inclusions. Surfaces rough and white in color. Incised decoration. Oman production. Qalhati ware.

 $N^{\circ}4$ : Hemispherical bowl. Light brown fabric with fine chamotte and white inclusions. Oman production. Qalhati ware.

 $N^{\circ}5$ : Straight neck of jar with ledge rim. Coarse yellow greenish fabric. Oman production. Qalhati ware.