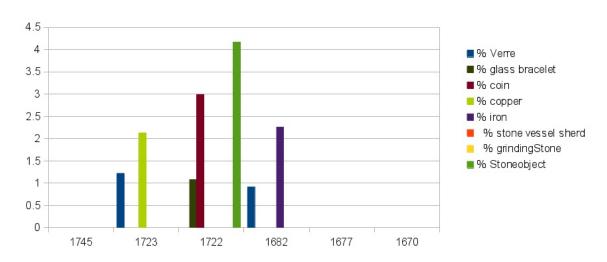

|    | TOTA<br>L | 3853 | 172 | 84 | 21 | 7 | 50 | 11 | 3 | 2 | 8 | 2 | 1139 |
|----|-----------|------|-----|----|----|---|----|----|---|---|---|---|------|
| SE | 1436      | 15   | 3   |    |    |   |    | 2  |   |   |   |   | 7    |
| R  | 1745      |      |     |    | 3  |   |    |    |   |   |   |   |      |
| R  | 1723      |      |     |    |    |   | 24 |    |   |   |   |   |      |
| R  | 1722      | 17   |     |    |    | 1 | 1  |    |   |   |   |   |      |
| R  | 1682      | 17   |     |    |    |   |    |    |   |   |   |   | 2    |
| R  | 1677      | 3    |     |    |    |   |    |    |   |   |   |   |      |
| Q  | 1839      | 15   | 1   |    |    |   |    |    |   |   |   |   |      |
| Q  | 1835      | 118  | 3   |    |    |   |    | 1  |   | 1 |   |   | 2    |
| Q  | 1830      | 32   | 24  |    |    |   |    |    | 1 |   |   |   | 2    |
| Q  | 1789      | 6    |     |    |    |   |    |    |   |   |   |   |      |