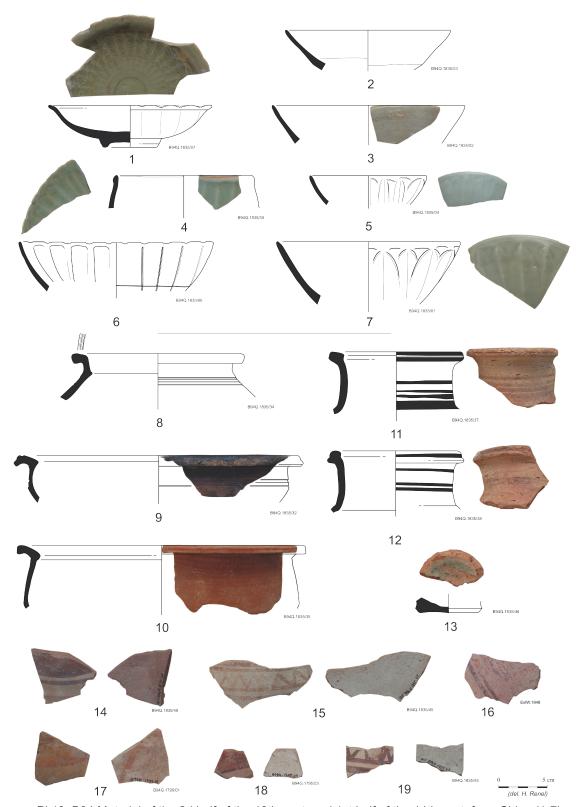

Pl.02. B94 D. Material from the construction (2nd half of the 13th cent- 1st half of the 14th cent.)

 $N^{\circ}1$ : Bowl. Light brown fabric with mica inclusions. Yemen production. "Mustard" ware.

 $N^{\circ}2$ : Bowl. Light brown fabric with mica inclusions. Yellow with green speckled glaze. Yemen production. "Mustard" ware.

 $N^{\circ}3$ : Bowl. Hard and fine light brown fabric. Incised decoration on white slip and under green glaze. Iran production. Sgraffiato ware.

 $N^{\circ}4$ : Jar with slightly everted neck. Pink fabric with vegetable and chamotte inclusions. Light white pinkish slip with dark pink painted decoration. Indian ware.

 $N^{\circ}5$ : Jar with slightly everted neck. Pink fabric with vegetable and chamotte inclusions. Indian ware.

Pl.03. B94 F. Material from the last occupation (16th cent.)

Pl.03. B94 F. Material from the last occupation (16th cent.)