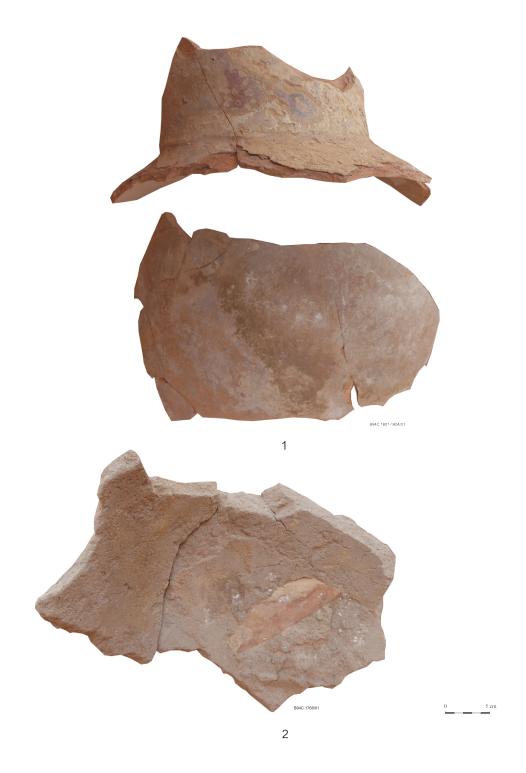

B94 North phase IV

B94 North phase IV

B94 South phase II

B94 South phase IV

B94 South phase IV

B 94, ceramics identification and drawings

Pl.1. B94 C. Material from the last occupation (16th cent.)

Pl.1. B94 C. Material from the last occupation (16th cent.)

N°1: Globular Jar with straight and wide Neck. Hard and fine orange brownish fabric. Oman production. Qalhati ware.

N°2: Support of Jar. Mortar.

PI.02. B94 D. Material from the construction (2 half of the 13th cent- 1st half of the14th cent.)