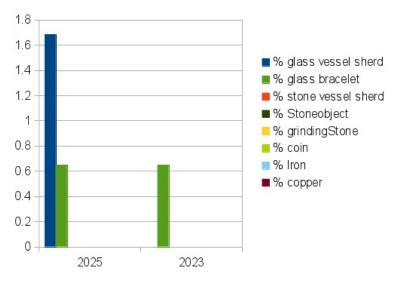

Pl.16. B94. Material of the 16th cent from Arabian penisula : Yemen (1-2), Arabia (3-5), United Arab Emirates (6, 9-10) and Bahrain (7-8).



## B 21, technical drawings



B21 C and E, sections

B21 H, sections



B21 K and T, sections

B21 M, sections



B21 M, sections



B21 N, sections



B21 Phase 0, ST in K



B21 Phase I, ST in T and G



B21 Phase I, ST in Z



B21 Phase II, ST in M



B21 U and Z, sections

B 20, technical drawings



B20, sections

B94, non-ceramic material



Piece R sub-title



Piece Q sub-title





Piece G sub-title











#### Piece C



Piece F sub-title



Ext E sub-title



Ext N sub-title





Ext W sub-title



## B21, non-ceramic material





G



В













Н



1



J



Κ



L



Μ



Ν





Ρ



Q



R



SE



SN





#### SW



Т







#### V



### W



W



Ζ



Archeozoology

| L         | UF   | Caprine | Chicken | Cattle | Cat | Pig | Fox | Vulture | Indet. |
|-----------|------|---------|---------|--------|-----|-----|-----|---------|--------|
|           | 1154 | 8       | 1       | 1      |     |     |     |         | 2      |
| S 14      | 1178 | 5       | 1       |        |     |     |     |         |        |
| S 14      | 1194 | 22      | 1       |        |     | 1   |     | 1       | 18     |
| S 14      | 1306 | 66      |         | 1      | 1   |     |     |         | 40     |
| S 14      | 1309 | 6       |         |        |     |     | 1   |         | 3      |
| S 15      | 1171 | 26      | 2       |        | 4   |     |     |         |        |
| S 21      | 1186 | 8       | 1       |        |     |