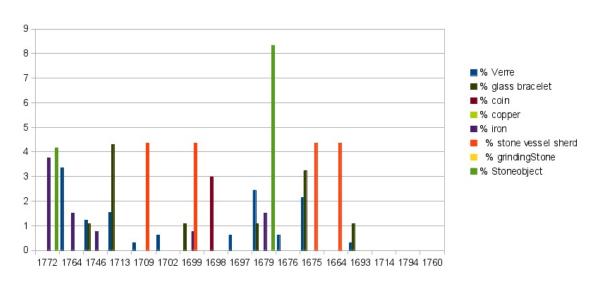

Tab. 3. Number of animal remains from the various UF of the building B94 (in NISP, number of identified specimens)
(M. mam. = marine mammals)