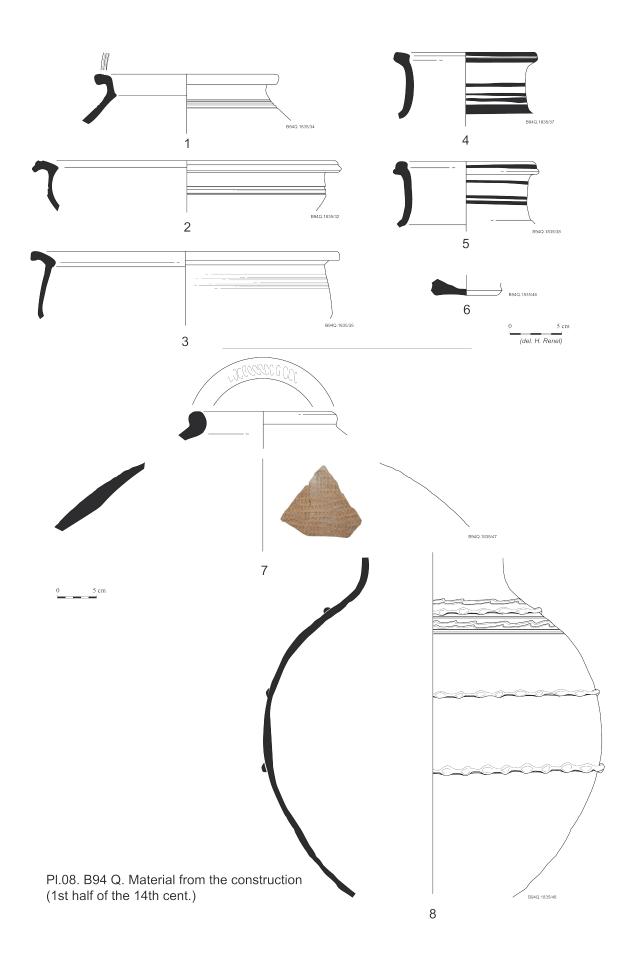

PI.07. B94 Q. Material from the construction (1st half of the 14th cent.).

- Pl.07. B94 Q. Material from the construction (1st half of the 14th cent.)
- $N^{\circ}1$ : Bowl with scalloped rim and ring base. Grey stoneware. Slip decoration under olive glaze. Chinese production.
- $N^{\circ}2$ : Bowl with straight side. Light grey stoneware. Light grey glaze on exterior and interior. Bottom inside unglazed. Chinese production.
- $N^{\circ}3$ : Bowl with straight side. Light grey stoneware. Light grey glaze on exterior and interior. Bottom inside unglazed. Chinese production.
- $N^{\circ}4$ : Pot with lotus petals decoration in relief. Light grey stoneware. Blue greenish glaze. Rim unglazed. Chinese production.
- $N^{\circ}5$ : Hemispherical bowl with lotus petals decoration in relief. Grey stoneware. Light blue glaze. Chinese production. Longquan celadon.
- $N^{\circ}6$ : Hemispherical bowl with scalloped rim and ribbed sides. Grey stoneware. Light blue glaze on exterior and blue greenish on interior. Chinese production.
- $N^{\circ}7$ : Hemispherical bowl with lotus petals decoration in relief. Grey stoneware. Olive glaze. Chinese production. Longquan celadon.
- $N^{\circ}8$ : Straight neck of moulded jug. Fine pink brownish fabric, surfaces white. Moulded decoration. South Iran production.
- $N^{\circ}9$ . Straight side bowl. Fine brown fabric. Incised decoration on white slip and under green glaze. Iran production. Sgraffiato ware.
- $N^{\circ}10$ : Jug. Large straight neck, ovoid side, ring base and one handle. Fine orange pinkish fabric. Exterior surface white in color. Fine incised decoration under the rim, on the limits of the neck and of the shoulder. Iranian production.
- N°11: Lid. Fine light brown fabric. White surfaces. Iran production? N°12: Small Jug with straight neck and ledge rim. Fine light brown fabric. White surface. Iran production?
- N°13: Small jar with straight neck and triangular rim. Fine orange pinkish fabric. Exterior surface white in color. Fine incised and stamped decoration on the neck. Iran production?
- N°14: Hemispherical bowl. White yellowish fabric with fine chamotte and mineral inclusions. Degraded green glazed on interior and top of the outside. Oman production. Qalhati ware.
- $N^{\circ}15$ : Ring base of bowl. White yellowish fabric with fine chamotte and mineral inclusions. Degraded green glazed on interior and top of the outside. Oman production. Qalhati ware.
- $N^{\circ}16$ : Carinated bowl. White yellowish fabric with fine chamotte and mineral inclusions. Degraded green glazed on interior and top of the outside. Oman production. Qalhati ware.
- N°17: Hemispherical bowl with everted rim. White yellowish fabric with medium chamotte and mineral inclusions. Degraded green glazed on interior and top of the outside. Oman production. Qalhati ware.
- $N^{\circ}18$ : Ring base of bowl. White yellowish fabric with medium chamotte and mineral inclusions. Degraded green glazed on interior and top of the outside. Oman production. Qalhati ware.

- Pl.08. B94 Q. Material from the construction (1st half of the 14th cent.)
- N°1: Cooking pot. Short straight neck and thick ledge rim. Coarse brown fabric with medium white, grey and mica inclusions. Light incised decoration on the shoulder. Indian production.
- $N^{\circ}2$ : Carinated cooking pot with thick everted ribbed rim. Coarse brown fabric with fine grey, mica and white inclusions. Red polished surfaces. Incised decoration on the rim and the shoulder. Indian production.
- N°3: Carinated cooking pot with thick everted ribbed rim. Coarse brown fabric with grey, white and mica inclusions. Red polished surfaces. Light incised decoration on the shoulder.
- $N^{\circ}4$ : Straight neck of jar with thick square rim and groove on the interior. Coarse pink fabric with vegetable and mineral inclusions. Light pinkish slip on the surfaces. Red painted decoration on the exterior. Indian production.
- $N^{\circ}5$ : Straight neck of jar with thick rounded rim and groove on the interior. Coarse pink fabric with vegetable and mineral inclusions. Light pinkish slip on the surfaces. Red and black painted decoration on the exterior. Indian production.
- $N^{\circ}6$ : Flat base of bowl. Pink fabric with fine vegetable and mineral inclusions. White pinkish slip and green glaze on the interior. Indian production.
- N°7: Large storage jar. Globular side and thick rounded rim. Brown fabric grey on core and orange on exterior and interior. Fine white, grey and mica inclusions. Incised decoration on the top of the rim. Paddle stamped decoration. Indian production.
- N°8: large globular storage jar. Coarse red brownish fabric with large and medium mineral inclusions. Exterior surface grey greenish in color. Oman production?