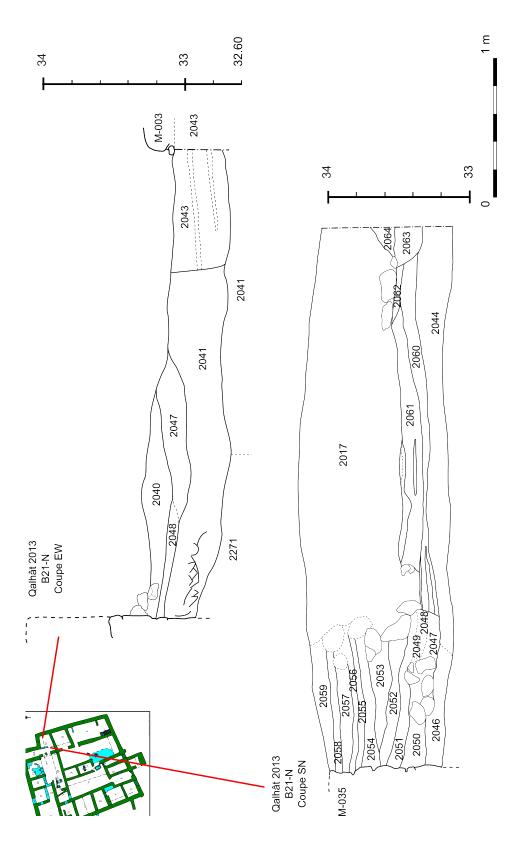

## B 21, technical drawings

B21 C and E, sections

B21 H, sections

B21 K and T, sections

B21 M, sections

B21 M, sections

B21 N, sections

B21 Phase 0, ST in K