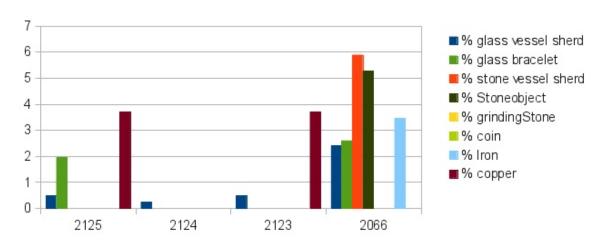

| 2006 | B21 | N  | (2)  | 2017 2023 | collapse     |
|------|-----|----|------|-----------|--------------|
| 2007 | B21 | E  | 2002 | 2010      | collapse     |
| 2008 | B21 | 0  |      |           | collapse     |
| 2009 | B21 | L  |      | 2172      | collapse     |
| 2010 | B21 | E  | 2007 | 2038      | collapse     |
| 2014 | B21 | I  |      | 2117      | collapse     |
| 2016 | B21 | P  | 2003 | 2020      | collapse     |
| 2018 | B21 | Q  | 2003 |           | collapse     |
| 2019 | B21 | D  |      | 2042      | collapse     |
| 2020 | B21 | P  | 2016 | 2076      |              |
| 2021 | B21 | SS |      | 2229      | collapse     |
| 2022 | B21 | P  | 2157 | bedrock   |              |
| 2027 | B21 | A  |      | 2163      |              |
| 2034 | B21 | G  | 2011 | 2037      | collapse     |
| 2030 | B21 | V  | 2015 | 2100      | collapse     |
| 2033 | B21 | W  | 2028 |           | collapse     |
| 2036 | B21 | X  | 2000 | 2099      | collapse     |
| 2037 | B21 | G  | 2034 | 2075      | collapse     |
| 2045 | B21 | A  |      | 2163      | collapse     |
| 2065 | B21 | K  | 2000 | 2072      | collapse     |
| 2066 | B21 | В  |      | 2123      | collapse     |
| 2070 | B21 | SE |      | 2183      | collapse     |
| 2075 | B21 | G  | 2037 | BR        |              |
| 2084 | B21 | P  | 2076 | 2157      |              |
| 2250 | B21 | Z  | 2122 | 2128      | construction |
| 2153 | B21 | Z  | 2128 | 2154      | occupation   |
| 2154 | B21 | Z  | 2153 | 2217      | floor        |
| 2095 | B21 | T  |      | 2109      | collapse     |
| 2101 | B21 | Z  |      | 2120      | collapse     |
| 2111 | B21 | K  | 2065 | 2172      | collapse     |
| 2112 | B21 | SN |      |           |              |
| 2117 | B21 | I  | 2014 | 2142      | collapse     |
| 2118 | B21 | T  | 2109 | 2119      | collapse     |
| 2119 | B21 | Т  | 2118 | 2126      | occupation   |
| 2123 | B21 | В  | 2066 | BR        | occupation   |
| 2124 | B21 | В  | 2066 | BR        | occupation   |
| 2125 | B21 | В  | 2066 | BR        | backfill     |
| 2137 | B21 | F  | 2001 | 2141      | collapse     |
| 2138 | B21 | SW |      |           |              |
| 2141 | B21 | F  | 2137 | 2214      | occupation   |
| 2142 | B21 | I  | 2117 | 2155      | occupation   |
| 2143 | B21 | SS |      | 2156      | collapse     |
| 2151 | B21 | R  |      |           | collapse     |
| 2152 | B21 | J  |      | 2170      | collapse     |
| 2155 | B21 | ı  | 2142 | 2190      | occupation   |