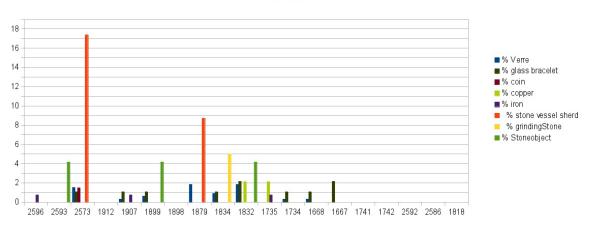

Tab. 3. Number of animal remains from the various UF of the building B94 (in NISP, number of identified specimens)
(M. mam. = marine mammals)