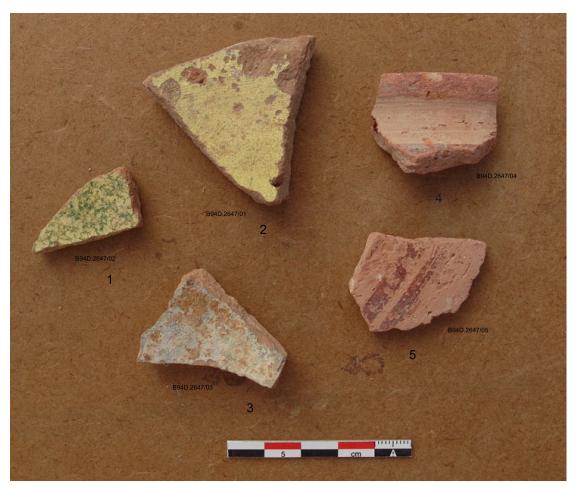

Pl.02. B94 D. Material from the construction (2nd half of the 13th cent- 1st half of the 14th cent.)

 $N^{\circ}1$ : Bowl. Light brown fabric with mica inclusions. Yemen production. "Mustard" ware.

 $N^{\circ}2$ : Bowl. Light brown fabric with mica inclusions. Yellow with green speckled glaze. Yemen production. "Mustard" ware.

 $N^{\circ}3$ : Bowl. Hard and fine light brown fabric. Incised decoration on white slip and under green glaze. Iran production. Sgraffiato ware.

 $N^{\circ}4$ : Jar with slightly everted neck. Pink fabric with vegetable and chamotte inclusions. Light white pinkish slip with dark pink painted decoration. Indian ware.

 $N^{\circ}5$ : Jar with slightly everted neck. Pink fabric with vegetable and chamotte inclusions. Indian ware.

Pl.03. B94 F. Material from the last occupation (16th cent.)

Pl.03. B94 F. Material from the last occupation (16th cent.)