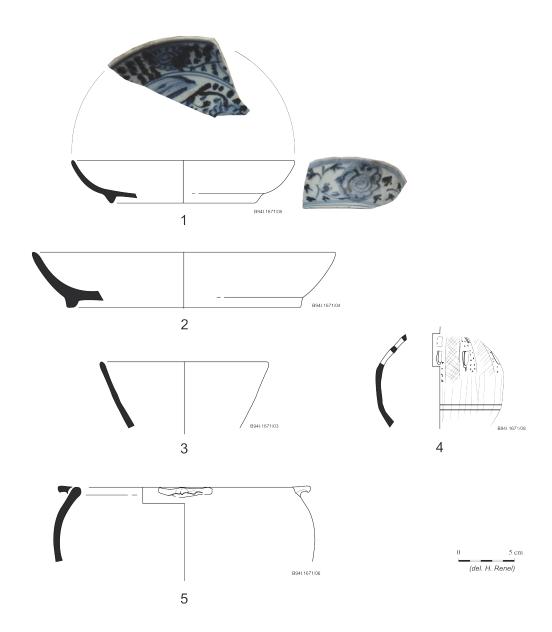

 $N^{\circ}I$ : Hemispherical bowl with ring base. Cobalt painted decoration. Chinese production. Blue and white porcelain.

 $N^{\circ}2$ : Green glazed stoneware. Large hemispherical bowl with ledge rim (inner border). Olive greyish glaze. Thailand production.

 $N^{\circ}3$ : Handmade cooking pot. Coarse red fabric. Red painted decoration on the rim. Wadi Haqil (U.A.E.) production.

 $N^{\circ}4$ : Bowl with out-flaring side and ring base. Light grey fabric. Brown glaze with dark speckles. Oman production. Bahla ware.

 $N^{\circ}5$ : Jar with large and straight neck. Coarse orange brownish fabric with medium grey, white and chamotte inclusions. Oman production. Qalhati ware.

 $N^{\circ}6$ : Large basin. Hemispherical side with thick rounded rim. Coarse orange brownish fabric with medium grey, white and chamotte inclusions. Large and slight incised decoration. Oman production. Qalhati ware.