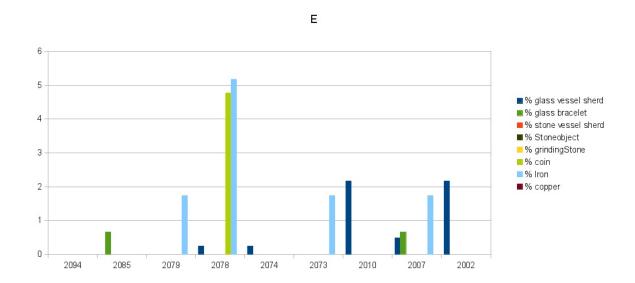

Tab. 3. Number of animal remains from the various UF of the building B94 (in NISP, number of identified specimens)
(M. mam. = marine mammals)