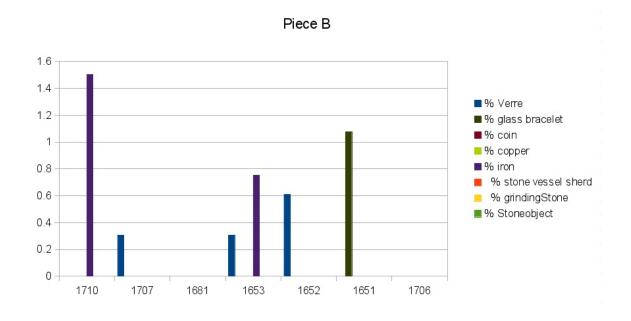

|    | TOTA<br>L | 3853 | 172 | 84 | 21 | 7 | 50 | 11 | 3 | 2 | 8 | 2 | 1139 |
|----|-----------|------|-----|----|----|---|----|----|---|---|---|---|------|
| SE | 1436      | 15   | 3   |    |    |   |    | 2  |   |   |   |   | 7    |
| R  | 1745      |      |     |    | 3  |   |    |    |   |   |   |   |      |
| R  | 1723      |      |     |    |    |   | 24 |    |   |   |   |   |      |
| R  | 1722      | 17   |     |    |    | 1 | 1  |    |   |   |   |   |      |
| R  | 1682      | 17   |     |    |    |   |    |    |   |   |   |   | 2    |
| R  | 1677      | 3    |     |    |    |   |    |    |   |   |   |   |      |
| Q  | 1839      | 15   | 1   |    |    |   |    |    |   |   |   |   |      |
| Q  | 1835      | 118  | 3   |    |    |   |    | 1  |   | 1 |   |   | 2    |
| Q  | 1830      | 32   | 24  |    |    |   |    |    | 1 |   |   |   | 2    |
| Q  | 1789      | 6    |     |    |    |   |    |    |   |   |   |   |      |