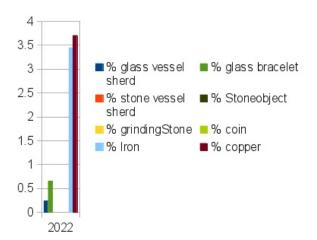

Tab. 3. Number of animal remains from the various UF of the building B94 (in NISP, number of identified specimens)
(M. mam. = marine mammals)