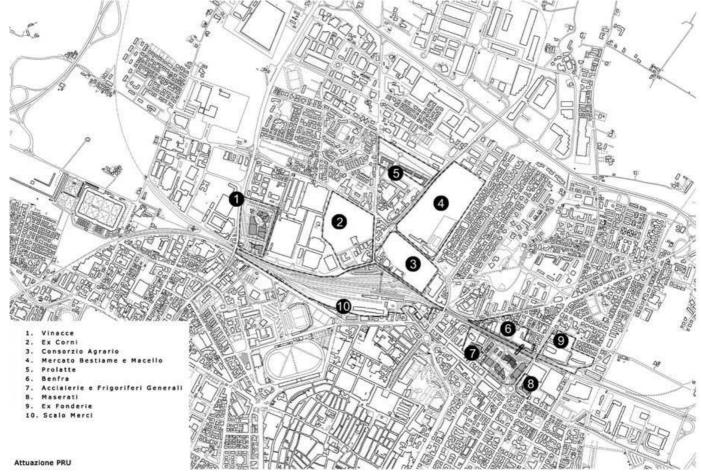

#### P.R.U. FASCIA FERROVIARIA

L'INTERVENTO SI ARTICOLA IN DIVERSI COMPARTI: MERCATO BESTIAME E MACELLO PUBBLICO; ACCIAIERIE; FRIGORIFERI GENERALI; PROLATTE; CONSORZIO AGRARIO; CORNI; VINACCE; BENFRA.

#### Legend

- 1. ex rapes
- 2. ex foundries
- 3. ex agrarian Consortium
- 4. ex livestock market and slaughter-house
- 5. Prolatte (dairy)
- 6. Benfra (constructor)
- 7. ex steelworks
- 8. Maserati
- 9. ex foundries
- 10. goods-station