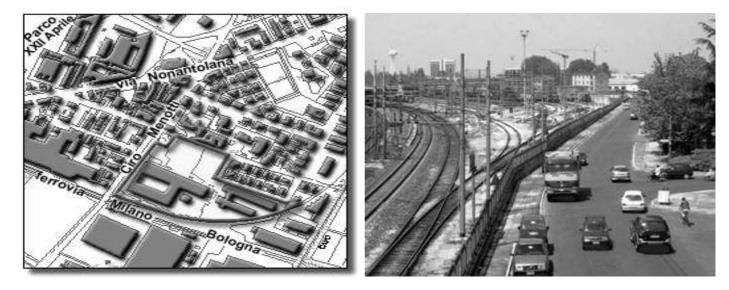

## Map 9: Modena's ex-foundries, along the railway

Ex foundries' location

Milano-Bologna's railway

Modena's ex-foundries