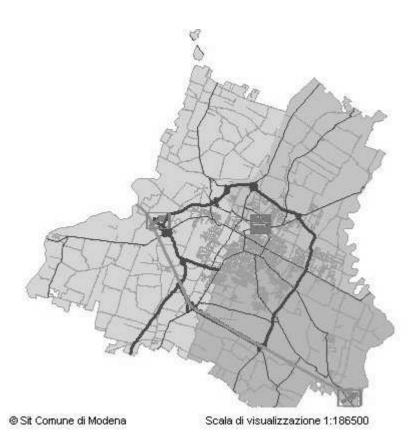

### Map 6: Modena's Circumscriptions

#### Legend

#### Circumscriptions

Centro storico-S Cataldo

S Lazzaro-Modena Est-Crocetta

Buon Pastore-S. Agnese-S. Damaso

S Faustino-Saliceta S Giuliano-Madonnina-Quattro Ville

#### Main roads

Highway

by-pass

- roads

#### **Railway station**

<del>-</del>∓= R

Railway station

Map 7 a/: Urban renewal interventions in Modena

LE AREE OGGETTO DI TRASFORMAZIONE URBANA A NORO DELLA FERROVIA