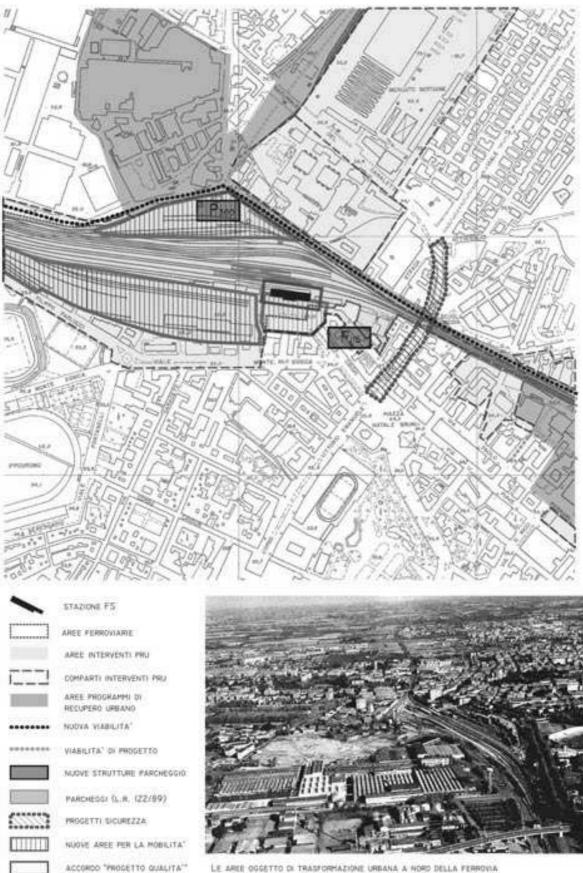

#### **Railway station**

<del>-</del>∓= R

Railway station

Map 7 a/: Urban renewal interventions in Modena

LE AREE OGGETTO DI TRASFORMAZIONE URBANA A NORO DELLA FERROVIA

#### Map 7b/: Urban renewal interventions in Modena

#### P.R.U. FASCIA FERROVIARIA

L'INTERVENTO SI ARTICOLA IN DIVERSI COMPARTI: MERCATO BESTIAME E MACELLO PUBBLICO; ACCIAIERIE; FRIGORIFERI GENERALI; PROLATTE; CONSORZIO AGRARIO; CORNI; VINACCE; BENFRA.

#### Legend

- 1. ex rapes
- 2. ex foundries
- 3. ex agrarian Consortium
- 4. ex livestock market and slaughter-house
- 5. Prolatte (dairy)
- 6. Benfra (constructor)
- 7. ex steelworks
- 8. Maserati
- 9. ex foundries
- 10. goods-station