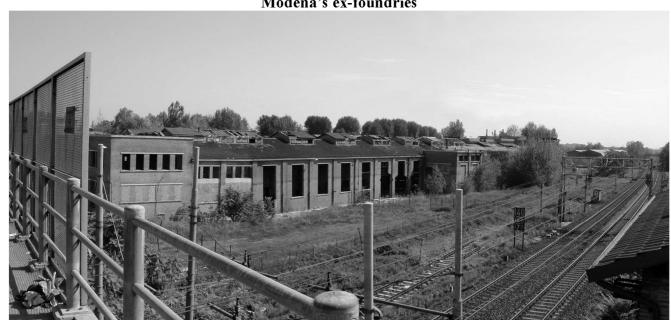

## Map 9: Modena's ex-foundries, along the railway

Ex foundries' location

Milano-Bologna's railway

Modena's ex-foundries